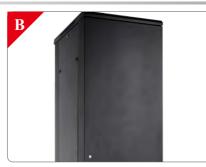

## **Specification Sheet**

I I

12U 600mm (w) X 800mm (d) PC: CAB126X8

The tempered lockable glass door .

Lockable and removable side panels.

Lockable Rear Door.

Base cable entry

Optional Fan tray(2 fans for 600mm,4 fans for 800mm or 1000mm deep rack) allow air flow in the cabinet.

Front and rear sets of vertical rails adjust in quarter inch increments. Simply unscrew the rails, adjust them to the required depth and refasten.

Security: Lockable Doors and side Panels. Optional combination lock available **Doors:** 180 Degree opening angle, toughened glass as standard, optional mesh door available.

All cabinets are delivered PRE-BUILT as standard