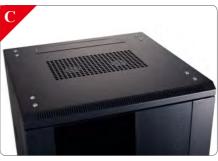

Ventilation: Standard roof mount fans can be fitted as well as thermostatically controlled. **Cable entry:** 1 x removable blank panel on the roof, 7 x removable blank panels on the base. As standard the cabinets are supplied with blank panels however these can be changed into a brush strip panel as an optional extra.