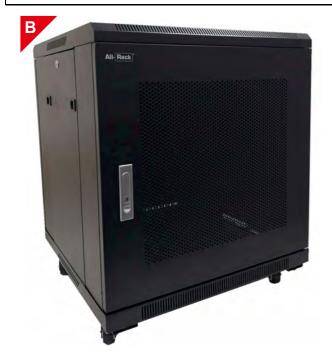

## **Floor Standing Data Cabinets**

Front and rear sets of vertical rails adjust in quarter inch increments. Simply unscrew the rails, adjust them to the required depth and refasten.

Security: Lockable Doors and side Panels. Optional combination lock available **Doors:** 180 Degree opening angle, toughened glass as standard, optional mesh door available.