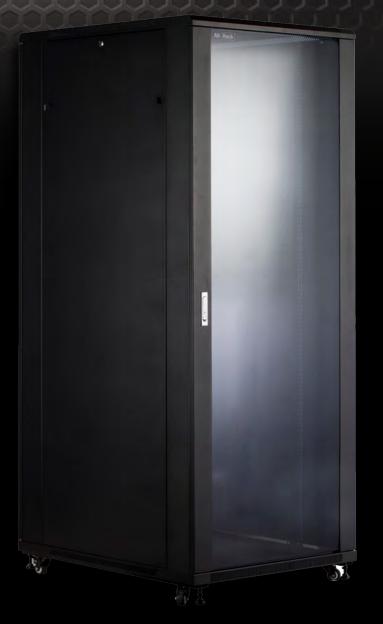

## **Specification Sheet**

I I

12U 600mm (w) X 800mm (d) PC: CAB126X8

The tempered lockable glass door .

Lockable and removable side panels.

Lockable Rear Door.

Base cable entry

Optional Fan tray(2 fans for 600mm,4 fans for 800mm or 1000mm deep rack) allow air flow in the cabinet.

All cabinets are delivered PRE-BUILT as standard