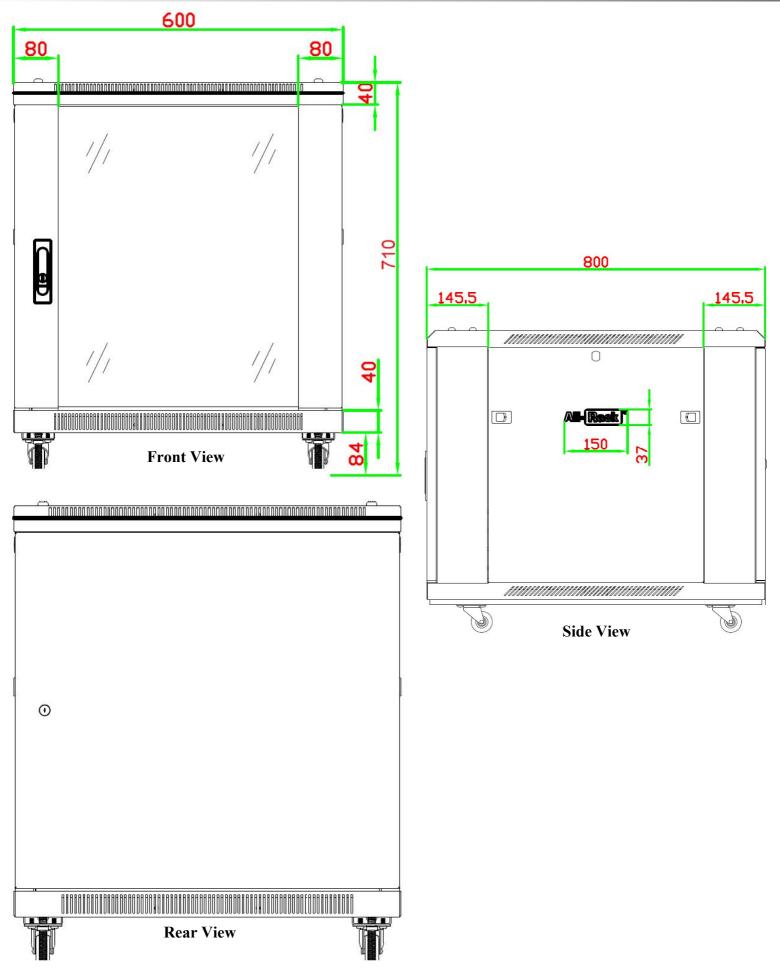

and refasten.



Security: Lockable Doors and side Panels. Optional combination lock available **Doors:** 180 Degree opening angle, toughened glass as standard, optional mesh door available.

Ventilation: Standard roof mount fans can be fitted as well as thermostatically controlled. **Cable entry:** 1 x removable blank panel on the roof, 7 x removable blank panels on the base. As standard the cabinets are supplied with blank panels however these can be changed into a brush strip panel as an optional extra.

<sup>5</sup> Uprights: Front and rear mounting rails are fully adjustable, M6 cagenuts are required to mount equipment to the uprights, threaded uprights are also available . All uprights are numbered.

All cabinets are delivered PRE-BUILT as standard







## **Technical Drawings**