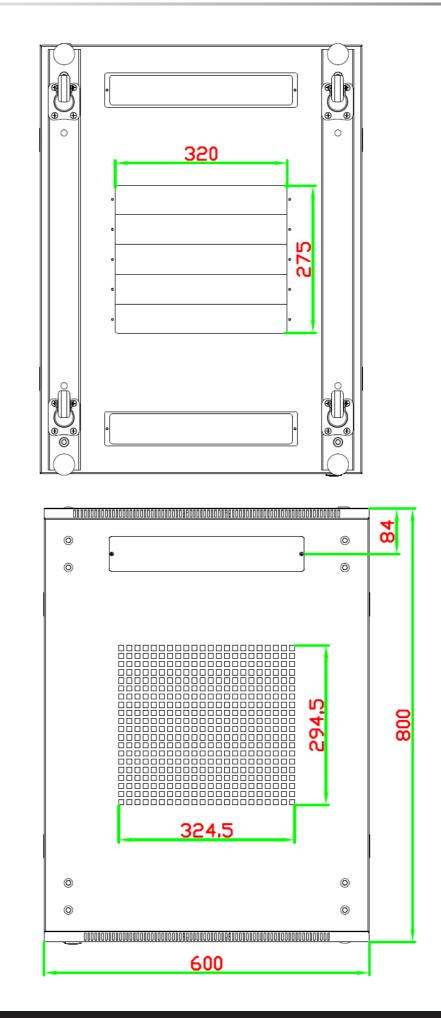

## **Technical Drawings**

Ventilation: Standard roof mount fans can be fitted as well as thermostatically controlled. **Cable entry:** 1 x removable blank panel on the roof, 7 x removable blank panels on the base. As standard the cabinets are supplied with blank panels however these can be changed into a brush strip panel as an optional extra.