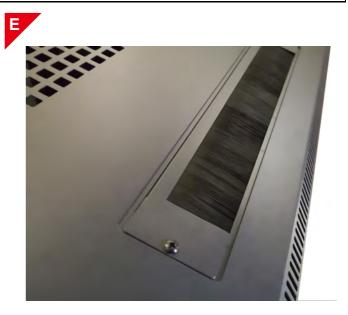

Ventilation: Standard roof mount fans can be fitted as well as thermostatically controlled. **Cable entry:** 1 x removable blank panel on the roof, 7 x removable blank panels on the base. As standard the cabinets are supplied with blank panels however these can be changed into a brush strip panel as an optional extra.