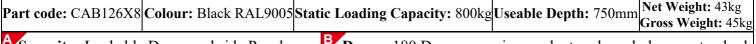

## **Floor Standing Data Cabinets**

## **Specification Sheet**

I I

12U 600mm (w) X 800mm (d) PC: CAB126X8







The tempered lockable glass door .



Lockable and removable side panels.



Lockable Rear Door.



Base cable entry



Optional Fan tray(2 fans for 600mm,4 fans for 800mm or 1000mm deep rack) allow air flow in the cabinet.



Front and rear sets of vertical rails adjust in quarter inch increments. Simply unscrew the rails, adjust them to the required depth and refasten.



Security: Lockable Doors and side Panels. Optional combination lock available **Doors:** 180 Degree opening angle, toughened glass as standard, optional mesh door available.

Ventilation: Standard roof mount fans can be fitted as well as thermostatically controlled. **Cable entry:** 1 x removable blank panel on the roof, 7 x removable blank panels on the base. As standard the cabinets are supplied with blank panels however these can be changed into a brush strip panel as an optional extra.

<sup>5</sup> Uprights: Front and rear mounting rails are fully adjustable, M6 cagenuts are required to mount equipment to the uprights, threaded uprights are also available . All uprights are numbered.

All cabinets are delivered PRE-BUILT as standard







## **Technical Drawings**