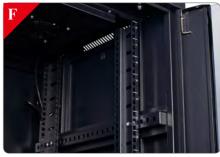

Front and rear sets of vertical rails adjust in quarter inch increments. Simply unscrew the rails, adjust them to the required depth and refasten.

Security: Lockable Doors and side Panels. Optional combination lock available **Doors:** 180 Degree opening angle, toughened glass as standard, optional mesh door available.

<sup>5</sup> Uprights: Front and rear mounting rails are fully adjustable, M6 cagenuts are required to mount equipment to the uprights, threaded uprights are also available . All uprights are numbered.