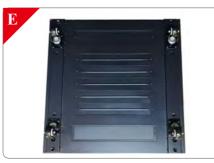

Ventilation: Standard roof mount fans can be fitted as well as thermostatically controlled. **Cable entry:** 1 x removable blank panel on the roof, 7 x removable blank panels on the base. As standard the cabinets are supplied with blank panels however these can be changed into a brush strip panel as an optional extra.