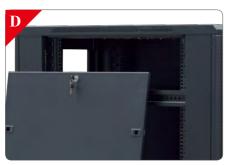

Front and rear sets of vertical rails adjust in quarter inch increments. Simply unscrew the rails, adjust them to the required depth and refasten.

Security: Lockable Doors and side Panels. Optional combination lock available **Doors:** 180 Degree opening angle, toughened glass as standard, optional mesh door available.