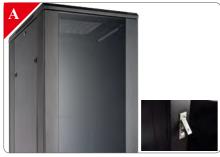

Front and rear sets of vertical rails adjust in quarter inch increments. Simply unscrew the rails, adjust them to the required depth and refasten.

Security: Lockable Doors and side Panels. Optional combination lock available **Doors:** 180 Degree opening angle, toughened glass as standard, optional mesh door available.