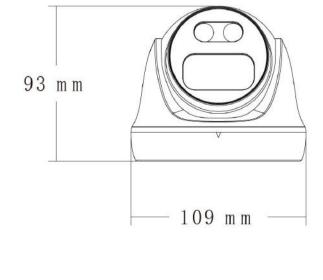

## **CMSAHTC500FKEW CMSATHC500FKEW**

- Full Color Dome
- 1/2.5" CMOS sensor
- 3.6mm Fixed Lens
- Suport Warm white (4000K), up to 25m

www.longse.com Data Subject To Change Without Notice

|                       | Longse                                                                                                                                                                                            |  |
|-----------------------|---------------------------------------------------------------------------------------------------------------------------------------------------------------------------------------------------|--|
| SPECIFICATION         |                                                                                                                                                                                                   |  |
| Model NO.             | CMSAHTC500FKEW CMSATHC500FKEW                                                                                                                                                                     |  |
| Video Output Mode     | AHD: 8M@15fps, 5M@20fps/12.5fps, 4M@30fps/25fps/15fps, 2M@30fps/25fps;<br>TVI: 8M@15fps/12.5fps,5M@20fps/12.5fps,4M@30fps/25fps/15fps, 2M@30fps/25fps;<br>CVI: 8M@15fps/12.5fps,4M/2M@30fps/25fps |  |
| Camera                |                                                                                                                                                                                                   |  |
| mage Sensor           | 1/2.5" CMOS sensor                                                                                                                                                                                |  |
| mage Resolution       | 8M:3840*2160 5M:2592*1944 4M:2560*1440 2M:1920*1080                                                                                                                                               |  |
| TV System             | PAL/NTSC                                                                                                                                                                                          |  |
| Electronic Shutter    | Auto                                                                                                                                                                                              |  |
| Minimun Illumination  | Color: 0.03 lux@F2.0, 0 Lux with white light                                                                                                                                                      |  |
| Scanning System       | Progressive Scan                                                                                                                                                                                  |  |
| Lens                  |                                                                                                                                                                                                   |  |
| Focus Length          | 3.6mm                                                                                                                                                                                             |  |
| Focus Control         | Fixed                                                                                                                                                                                             |  |
| ens Type              | Fixed                                                                                                                                                                                             |  |
| Night Vision          |                                                                                                                                                                                                   |  |
| R Cut Filter          | YES                                                                                                                                                                                               |  |
| nfrared LED           | NO,Suport Warm white (4000K)                                                                                                                                                                      |  |
| Light Distanc         | up to 25m                                                                                                                                                                                         |  |
| R Status              | AGC Auto Control                                                                                                                                                                                  |  |
| Camera Features       |                                                                                                                                                                                                   |  |
| Starlight             | N/A                                                                                                                                                                                               |  |
| Day/Night             | Color                                                                                                                                                                                             |  |
| OSD Menu              | YES                                                                                                                                                                                               |  |
| WDR                   | DWDR                                                                                                                                                                                              |  |
| JTC                   | YES                                                                                                                                                                                               |  |
| Noise Reduction       | DNR                                                                                                                                                                                               |  |
| Coaxial Audio         | YES(only TVI )                                                                                                                                                                                    |  |
| White Balance         | AUTO / MANUAL                                                                                                                                                                                     |  |
| Gain Control          | AUTO                                                                                                                                                                                              |  |
| General               |                                                                                                                                                                                                   |  |
| Housing               | Eyeball: Metal Base: Plastic, IP67                                                                                                                                                                |  |
| Bracket               | NO                                                                                                                                                                                                |  |
| Operation Temperature | -10°C ~ +60°C RH95% Max                                                                                                                                                                           |  |
| Storage Temperature   | -20°C ~ +60°C RH95% Max                                                                                                                                                                           |  |
| Power Source          | DC12V±10%, 450mA                                                                                                                                                                                  |  |
| Dimension             | ⊄ 109 x 93(H) mm                                                                                                                                                                                  |  |
| Weight                | 600g                                                                                                                                                                                              |  |

**CMSA** 

www.longse.com

Data Subject To Change Without Notice

Longse

**Technical Specifications** 

Model

Material

| Dimension(WxHxD)      | Ф109 x 93mm                           |  |  |
|-----------------------|---------------------------------------|--|--|
| Weight                | single set 600g (with packaging 800g) |  |  |
| Color                 | Sand Grain White                      |  |  |
| Operating Temperature | -20°C ~ +60°C                         |  |  |
| Humidity              | < 95% RH                              |  |  |
| Optional accessories  | B116, B320, B173, PC116-CMSA          |  |  |
| Dimensions (mm)       |                                       |  |  |