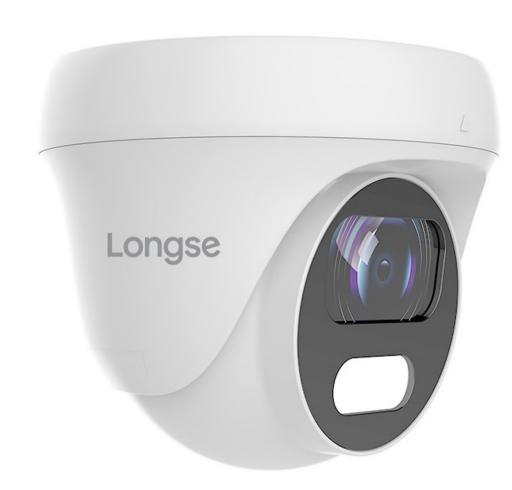

## **CMSAHTC500FKEW CMSATHC500FKEW**

- Full Color Dome
- 1/2.5" CMOS sensor
- 3.6mm Fixed Lens
- Suport Warm white (4000K), up to 25m

www.longse.com Data Subject To Change Without Notice

|                       | Longse                                                                                                                                                                                            |  |
|-----------------------|---------------------------------------------------------------------------------------------------------------------------------------------------------------------------------------------------|--|
| SPECIFICATION         |                                                                                                                                                                                                   |  |
| Model NO.             | CMSAHTC500FKEW CMSATHC500FKEW                                                                                                                                                                     |  |
| Video Output Mode     | AHD: 8M@15fps, 5M@20fps/12.5fps, 4M@30fps/25fps/15fps, 2M@30fps/25fps;<br>TVI: 8M@15fps/12.5fps,5M@20fps/12.5fps,4M@30fps/25fps/15fps, 2M@30fps/25fps;<br>CVI: 8M@15fps/12.5fps,4M/2M@30fps/25fps |  |
| Camera                |                                                                                                                                                                                                   |  |
| mage Sensor           | 1/2.5" CMOS sensor                                                                                                                                                                                |  |
| mage Resolution       | 8M:3840*2160 5M:2592*1944 4M:2560*1440 2M:1920*1080                                                                                                                                               |  |
| TV System             | PAL/NTSC                                                                                                                                                                                          |  |
| Electronic Shutter    | Auto                                                                                                                                                                                              |  |
| Minimun Illumination  | Color: 0.03 lux@F2.0, 0 Lux with white light                                                                                                                                                      |  |
| Scanning System       | Progressive Scan                                                                                                                                                                                  |  |
| Lens                  |                                                                                                                                                                                                   |  |
| Focus Length          | 3.6mm                                                                                                                                                                                             |  |
| Focus Control         | Fixed                                                                                                                                                                                             |  |
| ens Type              | Fixed                                                                                                                                                                                             |  |
| Night Vision          |                                                                                                                                                                                                   |  |
| R Cut Filter          | YES                                                                                                                                                                                               |  |
| nfrared LED           | NO,Suport Warm white (4000K)                                                                                                                                                                      |  |
| Light Distanc         | up to 25m                                                                                                                                                                                         |  |
| R Status              | AGC Auto Control                                                                                                                                                                                  |  |
| Camera Features       |                                                                                                                                                                                                   |  |
| Starlight             | N/A                                                                                                                                                                                               |  |
| Day/Night             | Color                                                                                                                                                                                             |  |
| OSD Menu              | YES                                                                                                                                                                                               |  |
| WDR                   | DWDR                                                                                                                                                                                              |  |
| JTC                   | YES                                                                                                                                                                                               |  |
| Noise Reduction       | DNR                                                                                                                                                                                               |  |
| Coaxial Audio         | YES(only TVI )                                                                                                                                                                                    |  |
| White Balance         | AUTO / MANUAL                                                                                                                                                                                     |  |
| Gain Control          | AUTO                                                                                                                                                                                              |  |
| General               |                                                                                                                                                                                                   |  |
| Housing               | Eyeball: Metal Base: Plastic, IP67                                                                                                                                                                |  |
| Bracket               | NO                                                                                                                                                                                                |  |
| Operation Temperature | -10°C ~ +60°C RH95% Max                                                                                                                                                                           |  |
| Storage Temperature   | -20°C ~ +60°C RH95% Max                                                                                                                                                                           |  |
| Power Source          | DC12V±10%, 450mA                                                                                                                                                                                  |  |
| Dimension             | ⊄ 109 x 93(H) mm                                                                                                                                                                                  |  |
| Weight                | 600g                                                                                                                                                                                              |  |