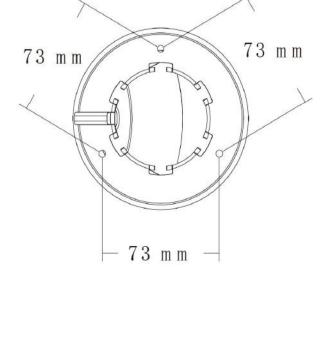

## **CMSAHTC500FKEW CMSATHC500FKEW**

- Full Color Dome
- 1/2.5" CMOS sensor
- 3.6mm Fixed Lens
- Suport Warm white (4000K), up to 25m

www.longse.com Data Subject To Change Without Notice

|                       | Longse                                                                                                                                                                                            |  |
|-----------------------|---------------------------------------------------------------------------------------------------------------------------------------------------------------------------------------------------|--|
| SPECIFICATION         |                                                                                                                                                                                                   |  |
| Model NO.             | CMSAHTC500FKEW CMSATHC500FKEW                                                                                                                                                                     |  |
| Video Output Mode     | AHD: 8M@15fps, 5M@20fps/12.5fps, 4M@30fps/25fps/15fps, 2M@30fps/25fps;<br>TVI: 8M@15fps/12.5fps,5M@20fps/12.5fps,4M@30fps/25fps/15fps, 2M@30fps/25fps;<br>CVI: 8M@15fps/12.5fps,4M/2M@30fps/25fps |  |
| Camera                |                                                                                                                                                                                                   |  |
| mage Sensor           | 1/2.5" CMOS sensor                                                                                                                                                                                |  |
| mage Resolution       | 8M:3840*2160 5M:2592*1944 4M:2560*1440 2M:1920*1080                                                                                                                                               |  |
| TV System             | PAL/NTSC                                                                                                                                                                                          |  |
| Electronic Shutter    | Auto                                                                                                                                                                                              |  |
| Minimun Illumination  | Color: 0.03 lux@F2.0, 0 Lux with white light                                                                                                                                                      |  |
| Scanning System       | Progressive Scan                                                                                                                                                                                  |  |
| Lens                  |                                                                                                                                                                                                   |  |
| Focus Length          | 3.6mm                                                                                                                                                                                             |  |
| Focus Control         | Fixed                                                                                                                                                                                             |  |
| ens Type              | Fixed                                                                                                                                                                                             |  |
| Night Vision          |                                                                                                                                                                                                   |  |
| R Cut Filter          | YES                                                                                                                                                                                               |  |
| nfrared LED           | NO,Suport Warm white (4000K)                                                                                                                                                                      |  |
| Light Distanc         | up to 25m                                                                                                                                                                                         |  |
| R Status              | AGC Auto Control                                                                                                                                                                                  |  |
| Camera Features       |                                                                                                                                                                                                   |  |
| Starlight             | N/A                                                                                                                                                                                               |  |
| Day/Night             | Color                                                                                                                                                                                             |  |
| OSD Menu              | YES                                                                                                                                                                                               |  |
| WDR                   | DWDR                                                                                                                                                                                              |  |
| JTC                   | YES                                                                                                                                                                                               |  |
| Noise Reduction       | DNR                                                                                                                                                                                               |  |
| Coaxial Audio         | YES(only TVI )                                                                                                                                                                                    |  |
| White Balance         | AUTO / MANUAL                                                                                                                                                                                     |  |
| Gain Control          | AUTO                                                                                                                                                                                              |  |
| General               |                                                                                                                                                                                                   |  |
| Housing               | Eyeball: Metal Base: Plastic, IP67                                                                                                                                                                |  |
| Bracket               | NO                                                                                                                                                                                                |  |
| Operation Temperature | -10°C ~ +60°C RH95% Max                                                                                                                                                                           |  |
| Storage Temperature   | -20°C ~ +60°C RH95% Max                                                                                                                                                                           |  |
| Power Source          | DC12V±10%, 450mA                                                                                                                                                                                  |  |
| Dimension             | ⊄ 109 x 93(H) mm                                                                                                                                                                                  |  |
| Weight                | 600g                                                                                                                                                                                              |  |

**CMSA** 

www.longse.com

Data Subject To Change Without Notice

Longse

**Technical Specifications** 

Model

Material

| Dimension(WxHxD)      | Ф109 x 93mm                           |  |  |
|-----------------------|---------------------------------------|--|--|
| Weight                | single set 600g (with packaging 800g) |  |  |
| Color                 | Sand Grain White                      |  |  |
| Operating Temperature | -20°C ~ +60°C                         |  |  |
| Humidity              | < 95% RH                              |  |  |
| Optional accessories  | B116, B320, B173, PC116-CMSA          |  |  |
| Dimensions (mm)       |                                       |  |  |