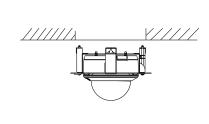

# **Installation Step:**

① Choose flat wall for installation and screw up the adaptor

② Complete the adaptor installation

3 Screw up the dome camera

④ Insert the dome camera and bracket to the wall

⑤ Screw up the butterfly clamp in clock-wise and clamp the bracket to the wall