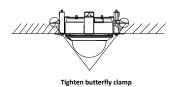

# **Installation Step:**

① Choose flat wall for installation and screw up the adaptor

② Complete the adaptor installation

3 Screw up the dome camera

④ Insert the dome camera and bracket to the wall

⑤ Screw up the butterfly clamp in clock-wise and clamp the bracket to the wall