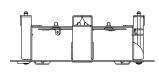

# **Installation Step:**

① Choose flat wall for installation and screw up the adaptor

② Complete the adaptor installation

3 Screw up the dome camera

④ Insert the dome camera and bracket to the wall

⑤ Screw up the butterfly clamp in clock-wise and clamp the bracket to the wall

6 Tighten 3 screws to fix cap 7 Installation complete

Note: The actual bracket may vary from the picture above.

ring