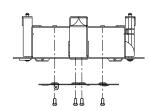

# **Installation Step:**

① Choose flat wall for installation and screw up the adaptor

② Complete the adaptor installation

3 Screw up the dome camera

④ Insert the dome camera and bracket to the wall

⑤ Screw up the butterfly clamp in clock-wise and clamp the bracket to the wall

6 Tighten 3 screws to fix cap 7 Installation complete

Note: The actual bracket may vary from the picture above.

ring