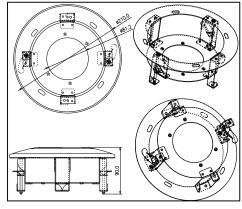

# **Dimension:**

#### Parameter:

| Model       | DS-1227ZJ                |
|-------------|--------------------------|
| Parameter   | In-ceiling Mount Bracket |
| Appearance  | Hikvision White          |
| Range of    | Dome Camera              |
| Application |                          |
| Material    | Aluminum Alloy           |
| Dimension   | Φ 210×90mm               |
| Weight      | 600g                     |