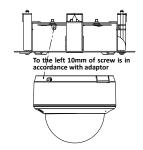

# **Installation Step:**

① Choose flat wall for installation and screw up the adaptor

② Complete the adaptor installation

3 Screw up the dome camera

④ Insert the dome camera and bracket to the wall

⑤ Screw up the butterfly clamp in clock-wise and clamp the bracket to the wall

6 Tighten 3 screws to fix cap 7 Installation complete

Note: The actual bracket may vary from the picture above.

ring