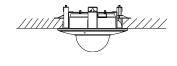

# **Installation Step:**

① Choose flat wall for installation and screw up the adaptor

② Complete the adaptor installation

3 Screw up the dome camera

④ Insert the dome camera and bracket to the wall

⑤ Screw up the butterfly clamp in clock-wise and clamp the bracket to the wall

6 Tighten 3 screws to fix cap 7 Installation complete

Note: The actual bracket may vary from the picture above.

ring