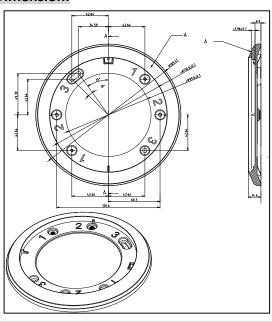

#### **Dimension:**

#### Parameter:

| Model      | DS-1249ZJ                    |
|------------|------------------------------|
|            | In-ceiling Mount Bracket for |
| Parameters | Dome Camera                  |
| Appearance | Hikvision White              |
| Material   | Plastic                      |
| Dimension  | Φ 169.4×14.6mm               |
| Weight     | 60g                          |