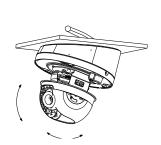

## **Installation steps:**

- Select suitable wall to install the bracket and wire.
- ② Loosen the tightening screw and take down the housing.
- ③ Install the dome core to the gang box, wire and lock the screw.

② Adjust the angle through the 3-axis adjustment structure.

⑤ Install the housing and lock the screws.

6 Finish the installation.

Remark: Appearance of Installation steps is for reference only