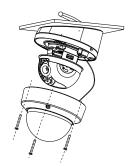

## **Installation steps:**

- Select suitable wall to install the bracket and wire.
- ② Loosen the tightening screw and take down the housing.
- ③ Install the dome core to the gang box, wire and lock the screw.

② Adjust the angle through the 3-axis adjustment structure.

⑤ Install the housing and lock the screws.

6 Finish the installation.

Remark: Appearance of Installation steps is for reference only