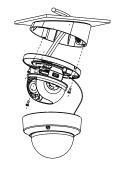

## **Installation steps:**

- Select suitable wall to install the bracket and wire.
- ② Loosen the tightening screw and take down the housing.
- ③ Install the dome core to the gang box, wire and lock the screw.

② Adjust the angle through the 3-axis adjustment structure.

⑤ Install the housing and lock the screws.

6 Finish the installation.

Remark: Appearance of Installation steps is for reference only