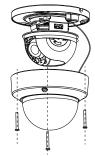

## **Installation steps:**

- Select suitable wall to install the bracket and wire.
- ② Loosen the tightening screw and take down the housing.
- ③ Install the dome core to the gang box, wire and lock the screw.

② Adjust the angle through the 3-axis adjustment structure.

⑤ Install the housing and lock the screws.

6 Finish the installation.

Remark: Appearance of Installation steps is for reference only