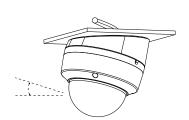

#### **Features:**

- Good toughness and strength
- Beautiful design with wire outlet hole
- Coordination with small and nice appearance
- Angle of elevation is increased by 15°

② Adjust the angle through the 3-axis adjustment structure.

⑤ Install the housing and lock the screws.

6 Finish the installation.

Remark: Appearance of Installation steps is for reference only