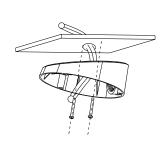

## **Installation steps:**

- Select suitable wall to install the bracket and wire.
- ② Loosen the tightening screw and take down the housing.
- ③ Install the dome core to the gang box, wire and lock the screw.

② Adjust the angle through the 3-axis adjustment structure.

⑤ Install the housing and lock the screws.

6 Finish the installation.

Remark: Appearance of Installation steps is for reference only