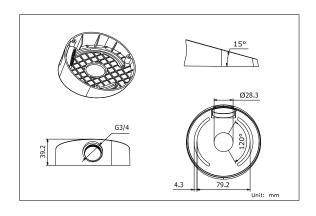

# **Dimension:**

#### **Parameters:**

| Model      | DS-1259ZJ                                   |
|------------|---------------------------------------------|
| Parameters | Suitable for DS-2CD21XX series dome cameras |
| Color      | Hik white                                   |
| Feature    | Suitable for DS-2CD21XX series dome cameras |
|            | Angle of elevation is increased by 15°      |
| Material   | ABS+PC                                      |
| Dimension  | Φ111×39.2mm(Φ4.37"×1.54")                   |
| Weight     | 200g(0.44lbs)                               |