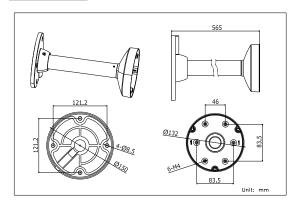

## **Dimension:**

#### **Parameter:**

| Model      | DS-1271ZJ-130                |
|------------|------------------------------|
|            | Pendent Mounting Bracket for |
| Parameters | Dome Camera                  |
| Appearance | Hikvision White              |
| Material   | Aluminum Alloy               |
| Dimension  | Φ 150X565mm                  |
| Weight     | 1900g                        |