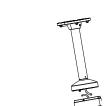

d be installed on flat wall
- The wall must be capable of supporting over 3 times as much as the total weight of the camera and the mount.
- The maximum load capacity of the bracket is 4.5KG

### **Model Suitable:**

DS-2CD7X3PF(NF)-E(I)(Z),DS-2CD793PFWD-E(I)(Z),DS-2CD793NFWD-E(I)(Z),DS-2CD7X4FWD-E(I)(Z) DS-2CD7XXF-E(I)(Z),DS-2CD783F-EP,DS-2CD4112F-(I),DS-2CD4112FWD-(I),DS-2CD4124F-(I),DS-2CD4132FWD-(I)

## **Installation Step:**

① Choose the appropriate wall to install the ceiling plate and wiring



② Connect pole and adaptor cap; wiring and screw up





camera to adaptor



Rotate the dome camera



3 Screw up in A & B and fix

pendent pole and cap

8 Installation complete

C: Bayonet of dome adaptor

④ Screw the dome to the cap

moderately and screw up the fastening screw