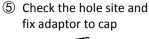

## **Installation Step:**

① Choose the appropriate wall to install the ceiling plate and wiring

② Connect pole and adaptor cap; wiring and screw up

camera to adaptor

Rotate the dome camera

3 Screw up in A & B and fix