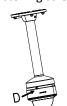

# DS-1271ZJ-130

Pendent Mounting Bracket for

Dome Camera

pendent pole and cap

8 Installation complete

C: Bayonet of dome adaptor

④ Screw the dome to the cap

moderately and screw up the fastening screw