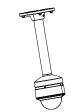

## **Installation Step:**

① Choose the appropriate wall to install the ceiling plate and wiring

② Connect pole and adaptor cap; wiring and screw up

camera to adaptor

Rotate the dome camera

3 Screw up in A & B and fix

pendent pole and cap

8 Installation complete

C: Bayonet of dome adaptor

④ Screw the dome to the cap

moderately and screw up the fastening screw