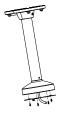

uld be installed on flat wall
- The wall must be capable of supporting over 3 times as much as the total weight of the camera and the mount.
- The maximum load capacity of the bracket is 4.5KG

### **Model Suitable:**

DS-2CD7X3PF(NF)-E(I)(Z),DS-2CD793PFWD-E(I)(Z),DS-2CD793NFWD-E(I)(Z),DS-2CD7X4FWD-E(I)(Z) DS-2CD7XXF-E(I)(Z),DS-2CD783F-EP,DS-2CD4112F-(I),DS-2CD4112FWD-(I),DS-2CD4124F-(I),DS-2CD4132FWD-(I)

## **Installation Step:**

① Choose the appropriate wall to install the ceiling plate and wiring



② Connect pole and adaptor cap; wiring and screw up





camera to adaptor



Rotate the dome camera



3 Screw up in A & B and fix

pendent pole and cap

8 Installation complete

C: Bayonet of dome adaptor

④ Screw the dome to the cap

moderately and screw up the fastening screw