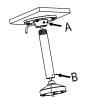

## **Installation Step:**

① Choose the appropriate wall to install the ceiling plate and wiring

② Connect pole and adaptor cap; wiring and screw up

camera to adaptor

Rotate the dome camera

3 Screw up in A & B and fix

pendent pole and cap

8 Installation complete

C: Bayonet of dome adaptor

④ Screw the dome to the cap

moderately and screw up the fastening screw