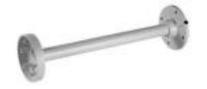

#### **Parameter:**

| Model      | DS-1271ZJ-130                |
|------------|------------------------------|
|            | Pendent Mounting Bracket for |
| Parameters | Dome Camera                  |
| Appearance | Hikvision White              |
| Material   | Aluminum Alloy               |
| Dimension  | Φ 150X565mm                  |
| Weight     | 1900g                        |