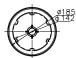

#### **Dimension:**

# Parameter:

| Model      | DS-1271ZJ-DM26               |
|------------|------------------------------|
|            | Pendent Mounting Bracket for |
| Parameters | Dome Camera                  |
| Appearance | Hikvision White              |
| Material   | Aluminum Alloy               |
| Dimension  | Φ 185×676mm                  |
| Weight     | 2150g                        |