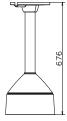

#### **Dimension:**

# Parameter:

| Model      | DS-1271ZJ-DM26               |
|------------|------------------------------|
|            | Pendent Mounting Bracket for |
| Parameters | Dome Camera                  |
| Appearance | Hikvision White              |
| Material   | Aluminum Alloy               |
| Dimension  | Φ 185×676mm                  |
| Weight     | 2150g                        |