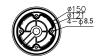

#### **Dimension:**

# Parameter:

| Model      | DS-1271ZJ-DM26               |
|------------|------------------------------|
|            | Pendent Mounting Bracket for |
| Parameters | Dome Camera                  |
| Appearance | Hikvision White              |
| Material   | Aluminum Alloy               |
| Dimension  | Φ 185×676mm                  |
| Weight     | 2150g                        |