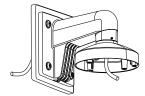

### **Installation Step:**

 Choose the appropriate wall and thread the wire

- A: Reserved hole for wiring
- (5) Install the adapter to the bracket and screw up

② Fix the adapter to bracket and thread the wire

- **B: Tightening Screw**
- Connect the camera wire and fix the camera onto the adapter plate

Note: The actual bracket may vary from the picture above.

③ Screw up and fix the adapter

Modify the angle of monitoring, install the transparent cover and screw up