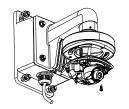

### **Installation Step:**

 Choose the appropriate wall and thread the wire

- A: Reserved hole for wiring
- (5) Install the adapter to the bracket and screw up

② Fix the adapter to bracket and thread the wire

- **B: Tightening Screw**
- Connect the camera wire and fix the camera onto the adapter plate

Note: The actual bracket may vary from the picture above.

③ Screw up and fix the adapter

Modify the angle of monitoring, install the transparent cover and screw up