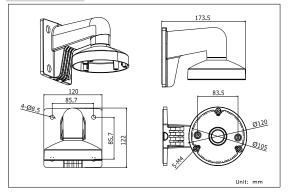

### **Dimension:**

### **Parameter:**

| Maria I.    | DC 427271 420                                    |
|-------------|--------------------------------------------------|
| Model       | DS-1272ZJ-120                                    |
|             | Φ 120 Wall Mounting Bracket for Mini Dome Camera |
| Parameters  |                                                  |
| Appearance  | Hikvision White                                  |
| Range of    | Suitable for dome camera wall mounting           |
| Application |                                                  |
| Material    | Aluminum Alloy                                   |
| Dimension   | Φ 120×122×173.5mm                                |
| Weight      | 440g                                             |