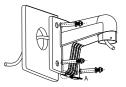

### **Installation Step:**

 Choose the appropriate wall and thread the wire

- A: Reserved hole for wiring
- (5) Install the adapter to the bracket and screw up

② Fix the adapter to bracket and thread the wire