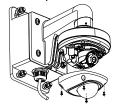

- **B: Tightening Screw**
- Connect the camera wire and fix the camera onto the adapter plate

Note: The actual bracket may vary from the picture above.

③ Screw up and fix the adapter

Modify the angle of monitoring, install the transparent cover and screw up

 Get off the transparent cover and check the hole site of adapter plate

C: DS-2CS58A1XX, DS-2CD25XX D: DS-2CD71XX

(8) Bracket Installation complete.