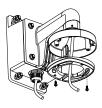

- **B: Tightening Screw**
- Connect the camera wire and fix the camera onto the adapter plate

Note: The actual bracket may vary from the picture above.

③ Screw up and fix the adapter

Modify the angle of monitoring, install the transparent cover and screw up

 Get off the transparent cover and check the hole site of adapter plate

C: DS-2CS58A1XX, DS-2CD25XX D: DS-2CD71XX

(8) Bracket Installation complete.