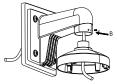

 Get off the transparent cover and check the hole site of adapter plate

C: DS-2CS58A1XX, DS-2CD25XX D: DS-2CD71XX

(8) Bracket Installation complete.