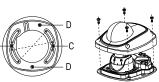

 Get off the transparent cover and check the hole site of adapter plate

C: DS-2CS58A1XX, DS-2CD25XX D: DS-2CD71XX

(8) Bracket Installation complete.