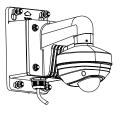

### DS-1272ZJ-120

Φ120 Wall Mounting Bracket for

Mini Dome Camera

### Features:

- Aluminum alloy material with surface spray treatment
- Waterproof rubber suits for indoor/outdoor design
- The outlet hole makes the feature looks better
- Better water proof as nose-up pitch design
- Matched junction box has the waterproof stopper

### **Parameter:**

| Maria I.    | DC 427271 420                                    |
|-------------|--------------------------------------------------|
| Model       | DS-1272ZJ-120                                    |
|             | Φ 120 Wall Mounting Bracket for Mini Dome Camera |
| Parameters  |                                                  |
| Appearance  | Hikvision White                                  |
| Range of    | Suitable for dome camera wall mounting           |
| Application |                                                  |
| Material    | Aluminum Alloy                                   |
| Dimension   | Φ 120×122×173.5mm                                |
| Weight      | 440g                                             |