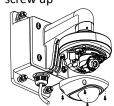

6 Connect the camera wire and fix the camera onto the adapter plate

③ Install the bowl to the bracket and fix with fastening screw

A: fastening screw

Modify the angle of monitoring, install the transparent cover and screw up

Get off the transparent cover and check the hole site of adapter plate

- B: DS-2CS58A1XX, DS-2CD25XX
- C: DS-2CD71XX
- 8 Bracket Installation complete.

Note: The actual bracket may vary from the picture above.