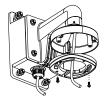

### **Installation Step:**

 Choose the appropriate wall and thread the wire through the waterproof stopper

⑤ Install the combination to the bracket and complete the installation

② Fix the bracket to junction box, thread the wire and screw up

6 Connect the camera wire and fix the camera onto the adapter plate

③ Install the bowl to the bracket and fix with fastening screw

A: fastening screw

Modify the angle of monitoring, install the transparent cover and screw up

Get off the transparent cover and check the hole site of adapter plate

- B: DS-2CS58A1XX, DS-2CD25XX
- C: DS-2CD71XX
- 8 Bracket Installation complete.

Note: The actual bracket may vary from the picture above.