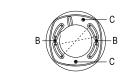

Get off the transparent cover and check the hole site of adapter plate

- B: DS-2CS58A1XX, DS-2CD25XX
- C: DS-2CD71XX
- 8 Bracket Installation complete.

Note: The actual bracket may vary from the picture above.