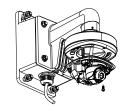

Get off the transparent cover and check the hole site of adapter plate

- B: DS-2CS58A1XX, DS-2CD25XX
- C: DS-2CD71XX
- 8 Bracket Installation complete.

Note: The actual bracket may vary from the picture above.