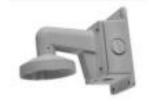

# DS-1272ZJ-120B

Wall Mounting Bracket for Mini Dome Camera (with Junction Box)

#### **Features:**

- Aluminum alloy material with surface spray treatment
- The outlet hole makes the feature looks better
- Better water proof design
- The matched junction box has the waterproof pad