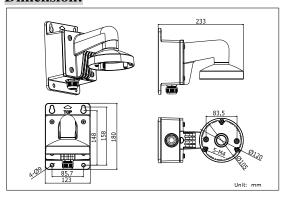

## **Dimension:**

### Parameter:

| Model       | DS-1272ZJ-120B                             |
|-------------|--------------------------------------------|
|             | Wall Mounting Bracket for Mini Dome Camera |
| Parameters  | (with Junction Box)                        |
| Appearance  | Hikvision White                            |
| Range of    | Suitable for dome camera wall mounting     |
| Application |                                            |
| Material    | Aluminum Alloy                             |
| Dimension   | 123×180×233mm                              |
| Weight      | 1225g                                      |