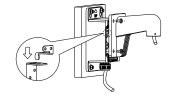

### **Installation Step:**

 Choose the appropriate wall and thread the wire through the waterproof stopper

⑤ Install the combination to the bracket and complete the installation

② Fix the bracket to junction box, thread the wire and screw up