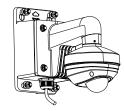

### **Installation Step:**

 Choose the appropriate wall and thread the wire through the waterproof stopper

⑤ Install the combination to the bracket and complete the installation

② Fix the bracket to junction box, thread the wire and screw up

6 Connect the camera wire and fix the camera onto the adapter plate

③ Install the bowl to the bracket and fix with fastening screw

A: fastening screw

Modify the angle of monitoring, install the transparent cover and screw up