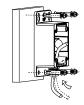

### **Installation Step:**

 Choose the appropriate wall and thread the wire through the waterproof stopper

⑤ Install the combination to the bracket and complete the installation

② Fix the bracket to junction box, thread the wire and screw up

6 Connect the camera wire and fix the camera onto the adapter plate

③ Install the bowl to the bracket and fix with fastening screw

A: fastening screw

Modify the angle of monitoring, install the transparent cover and screw up

Get off the transparent cover and check the hole site of adapter plate

- B: DS-2CS58A1XX, DS-2CD25XX
- C: DS-2CD71XX
- 8 Bracket Installation complete.

Note: The actual bracket may vary from the picture above.