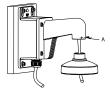

6 Connect the camera wire and fix the camera onto the adapter plate

③ Install the bowl to the bracket and fix with fastening screw

A: fastening screw

Modify the angle of monitoring, install the transparent cover and screw up