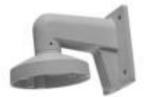

## DS-1273ZJ-140

 $DS{-}2CC51xxP\left(N\right)$  Wall Mounting Bracket for

Dome Camera

#### Features:

- Aluminum alloy material with surface spray treatment
- The outlet hole makes the feature looks better
- Better water proof design
- Convenient installation coordinating with lower bowl