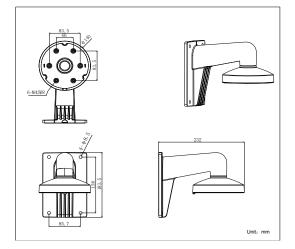

#### **Dimension:**

#### Parameter:

| DS-1273ZJ-140                                |
|----------------------------------------------|
| DS-2CC51xxP(N) Wall Mounting Bracket for     |
| Dome Camera                                  |
| Hikvision White                              |
| Suitable for DS-2CC51xxP(N) dome camera wall |
| mounting                                     |
| Aluminum Alloy                               |
| Φ 140×182×120mm                              |
| 703g                                         |
|                                              |