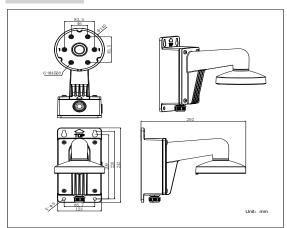

## **Dimension:**

#### Parameter:

| Model       | DS-1273ZJ-140B                               |
|-------------|----------------------------------------------|
|             | DS-2CC51xxP(N) Wall Mounting Bracket for     |
| Parameters  | Dome Camera (with Junction box)              |
| Appearance  | Hikvision White                              |
| Range of    | Suitable for DS-2CC51xxP(N) dome camera wall |
| Application | mounting                                     |
| Material    | Aluminum Alloy                               |
| Dimension   | Ф140×182×120mm                               |
| Weight      | 1488g                                        |