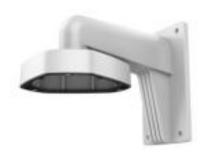

# DS-1273ZJ-DM25

**Wall Mounting Bracket for Dome Camera** 

### **Features**

- Aluminum alloy material with surface spray treatment
- Waterproof design
- Design of cap is for convenient wiring