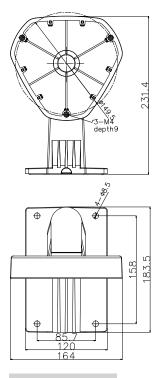

#### **Dimension**

### **Parameters**

| Model      | DS-1273ZJ-DM25                     |
|------------|------------------------------------|
| Parameters | Wall Mount Bracket for Dome Camera |
| Appearance | Hikvision White                    |
| Material   | Aluminum Alloy                     |
| Dimension  | 231.4×183.5×164mm                  |
| Weight     | 870g                               |