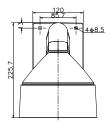

### **Dimension:**

## Parameter:

| Model      | DS-1273ZJ-DM26         |
|------------|------------------------|
|            | Wall Mount Bracket for |
| Parameters | Dome Camera            |
| Appearance | Hikvision White        |
| Material   | Aluminum Alloy         |
| Dimension  | 255×225.7×185mm        |
| Weight     | 1550g                  |