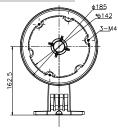

### **Dimension:**

## Parameter:

| Model      | DS-1273ZJ-DM26         |
|------------|------------------------|
|            | Wall Mount Bracket for |
| Parameters | Dome Camera            |
| Appearance | Hikvision White        |
| Material   | Aluminum Alloy         |
| Dimension  | 255×225.7×185mm        |
| Weight     | 1550g                  |