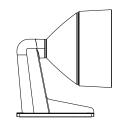

# DS-1273ZJ-DM26

**Wall Mount Bracket for** 

**Dome Camera** 

Note: The actual bracket may vary from the picture above.