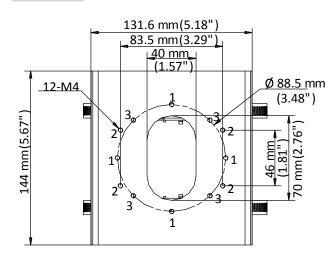

## **Dimension**

## **Parameter**

| Model      | DS-1275ZJ-S-SUS                                     |
|------------|-----------------------------------------------------|
| Parameters | Vertical Pole Mount                                 |
| Appearance | White                                               |
| Material   | Stainless Steel                                     |
| Dimension  | 144 mm × 131.6 mm × 44.3 mm (5.67" × 5.18" × 1.74") |
| Weight     | 760 g (1.68 lb.)                                    |