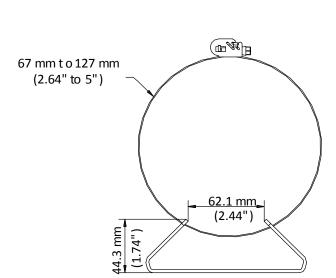

## **Features**

- Stainless steel with surface spray treatment
- Stainless steel ensures the reliable structure
- Adjustable diameter from 67 mm to 127 mm (2.64" to 5")

## **Dimension**

## **Parameter**

| Model      | DS-1275ZJ-S-SUS                                     |
|------------|-----------------------------------------------------|
| Parameters | Vertical Pole Mount                                 |
| Appearance | White                                               |
| Material   | Stainless Steel                                     |
| Dimension  | 144 mm × 131.6 mm × 44.3 mm (5.67" × 5.18" × 1.74") |
| Weight     | 760 g (1.68 lb.)                                    |