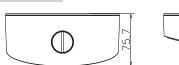

#### **Dimension:**

| Order Model: |
|--------------|
|--------------|

DS-1281ZJ-DM26

## Parameter:

| Model      | DS-1281ZJ-DM26                     |
|------------|------------------------------------|
|            | Inclined Ceiling Mount Bracket for |
| Parameters | Dome Camera                        |
| Appearance | Hikvision White                    |
| Material   | Aluminum Alloy                     |
| Dimension  | Φ 165×75mm                         |
| Weight     | 425g                               |