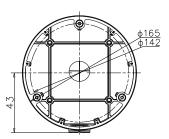

#### **Dimension:**

| Order Model: |
|--------------|
|--------------|

DS-1281ZJ-DM26

## Parameter:

| Model      | DS-1281ZJ-DM26                     |
|------------|------------------------------------|
|            | Inclined Ceiling Mount Bracket for |
| Parameters | Dome Camera                        |
| Appearance | Hikvision White                    |
| Material   | Aluminum Alloy                     |
| Dimension  | Φ 165×75mm                         |
| Weight     | 425g                               |