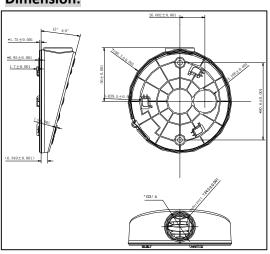

#### **Dimension:**

#### Parameter:

| Model      | DS-1281ZJ-DM27                     |
|------------|------------------------------------|
|            | Inclined Ceiling Mount Bracket for |
| Parameters | Dome Camera                        |
| Appearance | Hikvision White                    |
| Material   | Plastic                            |
| Dimension  | 111.8×40.5×108.3mm                 |
| Weight     | 45.8g                              |