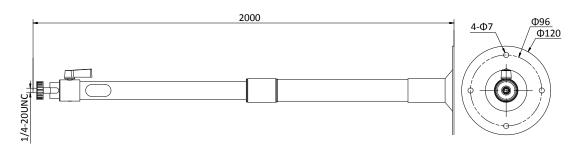

## **Dimension**

### **Parameters**

| Model            | DS-1297ZJ                |
|------------------|--------------------------|
| Parameters       | Pendant Mounting Bracket |
| Appearance       | Hikvision White          |
| Material         | Aluminum Alloy           |
| Dimension        | Ф120x2000mm              |
| Weight           | 1035g                    |
| Extendable Range | 1.2 m to 2.0 m           |