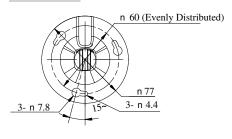

## Dimension

Unit: mm

## **Parameters**

| Model      | DS-1299ZJ       |
|------------|-----------------|
| Parameters | Pendant Mount   |
| Appearance | Hikvision White |
| Material   | Aluminum Alloy  |
| Dimension  | 198x77x77mm     |
| Weight     | 165g            |