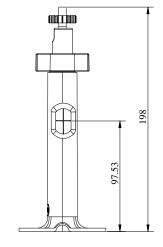

## Dimension

Unit: mm

## **Parameters**

| Model      | DS-1299ZJ       |
|------------|-----------------|
| Parameters | Pendant Mount   |
| Appearance | Hikvision White |
| Material   | Aluminum Alloy  |
| Dimension  | 198x77x77mm     |
| Weight     | 165g            |