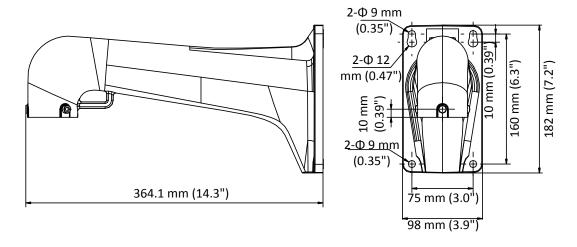

## **Dimension**

### **Parameter**

| Model      | DS-1603ZJ                          |
|------------|------------------------------------|
| Parameters | Wall Mounting Bracket for PanoVu   |
| Appearance | Hikvision White                    |
| Material   | Aluminum Alloy                     |
| Dimension  | 364.1 mm × 182.0 mm (14.3" × 7.2") |
| Weight     | 1400 g (3.09 lb.)                  |