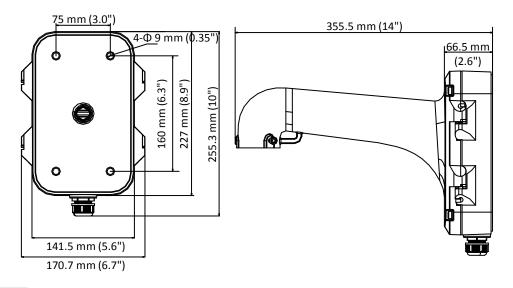

#### Dimension

### Parameter

| Model      | DS-1604ZJ                                         |
|------------|---------------------------------------------------|
| Parameters | Wall Mounting Bracket for Speed Dome              |
| Appearance | Hikvision White                                   |
| Material   | Aluminum Alloy                                    |
| Dimension  | 355.5 mm × 255.3 mm × 170.7 mm (14" × 10" × 6.7") |
| Weight     | 2150 g (4.7 lb.)                                  |