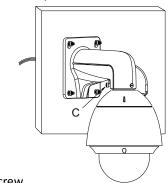

## **Installation Step:**

① Choose appropriate wall for bracket installation

③ Tie the safety rope to hook and thread the cable

A: Safety rope B: Hook

② Thread the cable

④ Install the speed dome and screw up the set screw; installation complete

C: Set screw

Note: The actual bracket may vary from the picture above.