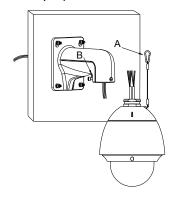

## **Installation Step:**

① Choose appropriate wall for bracket installation

③ Tie the safety rope to hook and thread the cable

A: Safety rope B: Hook

② Thread the cable

④ Install the speed dome and screw up the set screw; installation complete

C: Set screw

Note: The actual bracket may vary from the picture above.