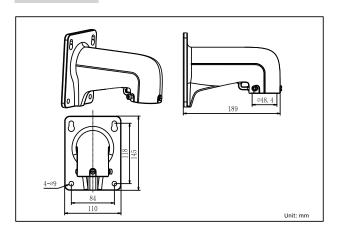

#### **Dimension:**

#### Parameter:

| Model                | DS-1618ZJ                    |
|----------------------|------------------------------|
| Parameter            | Short Arm Wall Mount Bracket |
| Appearance           | Hikvision White              |
| Range of Application | For speed dome wall mount    |
| Material             | Aluminum Alloy               |
| Dimension            | 110×145×189mm                |
| Weight               | 550g                         |