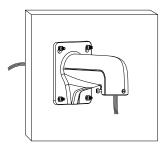

## **Installation Step:**

① Choose appropriate wall for bracket installation

③ Tie the safety rope to hook and thread the cable

A: Safety rope B: Hook

② Thread the cable

④ Install the speed dome and screw up the set screw; installation complete