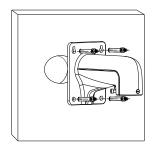

## **Installation Step:**

① Choose appropriate wall for bracket installation

③ Tie the safety rope to hook and thread the cable

A: Safety rope B: Hook

② Thread the cable

④ Install the speed dome and screw up the set screw; installation complete