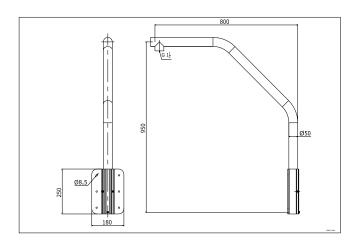

### Dimension:

Note: The actual bracket may vary from the picture above.

DS-1660ZJ

### Parameter:

| Model<br>Parameter      | DS-1660ZJ<br>Parapet Wall Mount Bracket |
|-------------------------|-----------------------------------------|
| Appearance              | Hikvision White                         |
| Range of<br>Application | Parapet Wall Mount Bracket              |
| Material                | Aluminum Alloy                          |
| Dimension               | 180×950×800 mm                          |
| Weight                  | 2900g                                   |