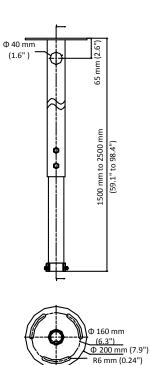

#### Dimension

HIKVISION

#### Parameter

| Model      | DS-1667ZJ                                           |
|------------|-----------------------------------------------------|
| Parameters | Extendable Pendant Mounting Bracket for PTZ Camera  |
| Appearance | Hikvision White                                     |
| Material   | Steel                                               |
| Dimension  | 1500 mm to 2500 mm × 200 mm (59.1" to 98.4" × 7.9") |
| Weight     | 10850 g (23.9 lb.)                                  |