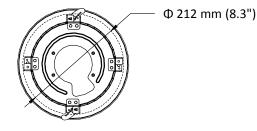

# **Dimension**

# **Parameter**

| Model      | DS-1671ZJ-SD11                                    |
|------------|---------------------------------------------------|
| Parameters | In-Ceiling Mounting Bracket for 4-inch PTZ Camera |
| Appearance | Hikvision White                                   |
| Material   | Steel                                             |
| Dimension  | Φ 233.3 mm × 85 mm (9.2" × 3.3")                  |
| Cable Hole | Φ 212 mm (8.3")                                   |
| Weight     | 640 g (1.4 lb.)                                   |