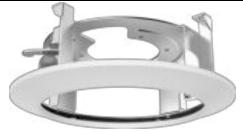

# DS-1671ZJ-SD11

In-Ceiling Mounting Bracket for 4-inch PTZ Camera

# **Features**

- Steel material with surface spray treatment
- Magnetic design facilitates 4-inch PTZ camera installation
- In-ceiling mounting saves the installation space