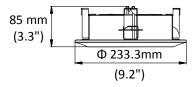

# **Dimension**

# **Parameter**

| Model      | DS-1671ZJ-SD11                                    |
|------------|---------------------------------------------------|
| Parameters | In-Ceiling Mounting Bracket for 4-inch PTZ Camera |
| Appearance | Hikvision White                                   |
| Material   | Steel                                             |
| Dimension  | Φ 233.3 mm × 85 mm (9.2" × 3.3")                  |
| Cable Hole | Φ 212 mm (8.3")                                   |
| Weight     | 640 g (1.4 lb.)                                   |