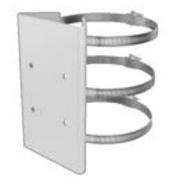

# **DS-1673ZJ**

Horizontal Pole Mounting Bracket for PanoVu & Speed Dome

# **Feature**

- Stainless steel with surface spray treatment
- The bracket formed by one piece stainless steel ensures the reliable structure
- Adjustable diameter from 67 mm to 127 mm

#### **Parameter**

| Model      | DS-1673ZJ                                                |
|------------|----------------------------------------------------------|
| Parameters | Horizontal Pole Mounting Bracket for PanoVu & Speed Dome |
| Appearance | Hikvision White                                          |
| Material   | Stainless Steel                                          |
| Dimension  | Φ 67 mm to 127 mm × 194 mm (2.64" to 5" × 7.64")         |
| Weight     | 1060 g (2.34 lb.)                                        |