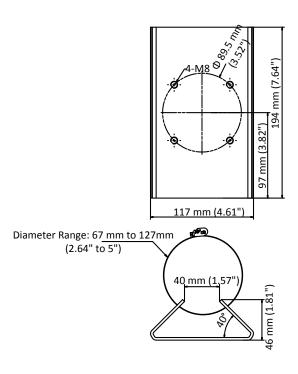

# **Dimension**

# **Feature**

- Stainless steel with surface spray treatment
- The bracket formed by one piece stainless steel ensures the reliable structure
- Adjustable diameter from 67 mm to 127 mm

#### **Parameter**

| Model      | DS-1673ZJ                                                |
|------------|----------------------------------------------------------|
| Parameters | Horizontal Pole Mounting Bracket for PanoVu & Speed Dome |
| Appearance | Hikvision White                                          |
| Material   | Stainless Steel                                          |
| Dimension  | Φ 67 mm to 127 mm × 194 mm (2.64" to 5" × 7.64")         |
| Weight     | 1060 g (2.34 lb.)                                        |