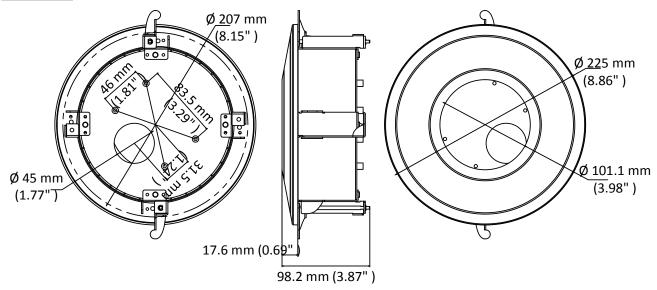

## Dimension

#### Parameter

| Model      | DS-1227ZJ-DM37                     |
|------------|------------------------------------|
| Parameters | In-Ceiling Mount                   |
| Appearance | Hikvision White                    |
| Material   | Steel and Plastic                  |
| Dimension  | Ø 225 mm × 98.2 mm (8.86" × 3.87") |
| Weight     | 700 g (1.54 lb.)                   |