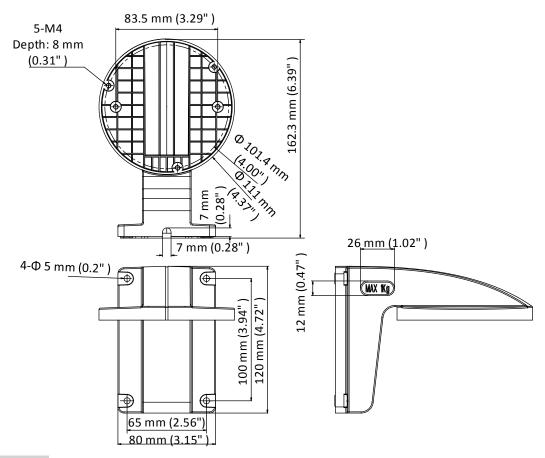

#### **Dimension**

### **Parameter**

| Model      | DS-1258ZJ                                          |
|------------|----------------------------------------------------|
| Parameters | Wall Mount                                         |
| Appearance | White                                              |
| Material   | Plastic                                            |
| Dimension  | 111 mm × 120 mm × 162.8 mm (4.37" × 4.72" × 6.41") |
| Weight     | 200 g (0.44 lb.)                                   |