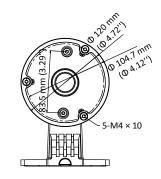

#### **Dimension**

#### **Parameter**

|  | Model      | DS-1272ZJ-120-TR15                               |
|--|------------|--------------------------------------------------|
|  | Parameters | Wall Mount                                       |
|  | Appearance | Hikvision White                                  |
|  | Material   | Aluminium Alloy                                  |
|  | Dimension  | 120 mm × 122 mm × 173 mm (4.72" × 4.80" × 6.81") |
|  | Weight     | Approx. 460 g (1.01 lb.)                         |