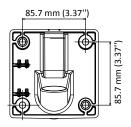

#### **Dimension**

#### **Parameter**

|  | Model      | DS-1272ZJ-120-TR15                               |
|--|------------|--------------------------------------------------|
|  | Parameters | Wall Mount                                       |
|  | Appearance | Hikvision White                                  |
|  | Material   | Aluminium Alloy                                  |
|  | Dimension  | 120 mm × 122 mm × 173 mm (4.72" × 4.80" × 6.81") |
|  | Weight     | Approx. 460 g (1.01 lb.)                         |