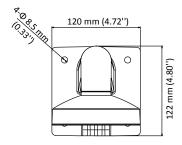

#### **Dimension**

#### **Parameter**

|  | Model      | DS-1272ZJ-120-TR15                               |
|--|------------|--------------------------------------------------|
|  | Parameters | Wall Mount                                       |
|  | Appearance | Hikvision White                                  |
|  | Material   | Aluminium Alloy                                  |
|  | Dimension  | 120 mm × 122 mm × 173 mm (4.72" × 4.80" × 6.81") |
|  | Weight     | Approx. 460 g (1.01 lb.)                         |