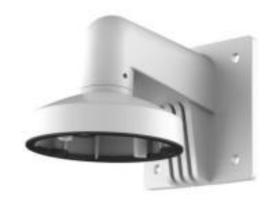

# DS-1272ZJ-120-TR15

**Wall Mount** 

# Feature

- Aluminium alloy with surface spray treatment
- Applied to both indoor and outdoor conditions
- With cable outlet(s)

## **Available Model**

DS-1272ZJ-120-TR15