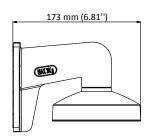

#### **Dimension**

#### **Parameter**

|  | Model      | DS-1272ZJ-120-TR15                               |
|--|------------|--------------------------------------------------|
|  | Parameters | Wall Mount                                       |
|  | Appearance | Hikvision White                                  |
|  | Material   | Aluminium Alloy                                  |
|  | Dimension  | 120 mm × 122 mm × 173 mm (4.72" × 4.80" × 6.81") |
|  | Weight     | Approx. 460 g (1.01 lb.)                         |