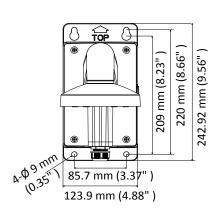

### **Dimension**

## **Parameter**

| Model      | DS-1273ZJ-135B                                         |
|------------|--------------------------------------------------------|
| Parameters | Wall Mount                                             |
| Appearance | Hikvision White                                        |
| Material   | Aluminum Alloy                                         |
| Dimension  | Ø 136 mm × 242.92 mm × 290 mm (5.35" × 9.56" × 11.42") |
| Weight     | 1475 g (3.25 lb.)                                      |