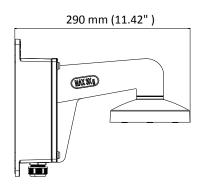

### **Dimension**

## **Parameter**

| Model      | DS-1273ZJ-135B                                         |
|------------|--------------------------------------------------------|
| Parameters | Wall Mount                                             |
| Appearance | Hikvision White                                        |
| Material   | Aluminum Alloy                                         |
| Dimension  | Ø 136 mm × 242.92 mm × 290 mm (5.35" × 9.56" × 11.42") |
| Weight     | 1475 g (3.25 lb.)                                      |