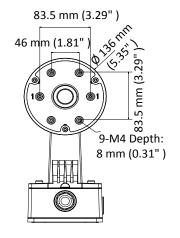

### **Dimension**

## **Parameter**

| Model      | DS-1273ZJ-135B                                         |
|------------|--------------------------------------------------------|
| Parameters | Wall Mount                                             |
| Appearance | Hikvision White                                        |
| Material   | Aluminum Alloy                                         |
| Dimension  | Ø 136 mm × 242.92 mm × 290 mm (5.35" × 9.56" × 11.42") |
| Weight     | 1475 g (3.25 lb.)                                      |