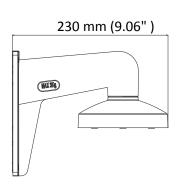

### **Dimension**

#### **Parameter**

| Model      | DS-1273ZJ-135                                        |
|------------|------------------------------------------------------|
| Parameters | Wall Mount                                           |
| Appearance | Hikvision White                                      |
| Material   | Aluminum Alloy                                       |
| Dimension  | Ø 136 mm × 183.5 mm × 230 mm (5.35" × 7.22" × 9.06") |
| Weight     | 704 g (1.55 lb.)                                     |