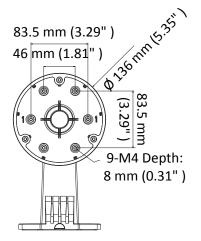

### **Dimension**

#### **Parameter**

| Model      | DS-1273ZJ-135                                        |
|------------|------------------------------------------------------|
| Parameters | Wall Mount                                           |
| Appearance | Hikvision White                                      |
| Material   | Aluminum Alloy                                       |
| Dimension  | Ø 136 mm × 183.5 mm × 230 mm (5.35" × 7.22" × 9.06") |
| Weight     | 704 g (1.55 lb.)                                     |