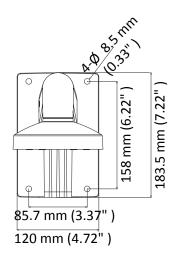

### **Dimension**

#### **Parameter**

| Model      | DS-1273ZJ-135                                        |
|------------|------------------------------------------------------|
| Parameters | Wall Mount                                           |
| Appearance | Hikvision White                                      |
| Material   | Aluminum Alloy                                       |
| Dimension  | Ø 136 mm × 183.5 mm × 230 mm (5.35" × 7.22" × 9.06") |
| Weight     | 704 g (1.55 lb.)                                     |