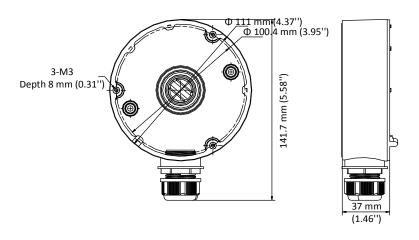

#### **Dimension**

## **Parameter**

| Model      | DS-1280ZJ-DM18           |
|------------|--------------------------|
| Parameters | Junction Box             |
| Appearance | Hikvision White          |
| Material   | Aluminum Alloy           |
| Dimension  | Φ 111mm (Φ 4.37")        |
| Weight     | Approx. 150 g (0.33 lb.) |