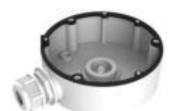

# DS-1280ZJ-DM18

**Junction Box** 

#### **Feature**

- Aluminum alloy material with surface spray treatment
- With cable hole(s)

#### **Available Model**

DS-1280ZJ-DM18