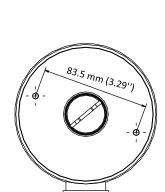

#### **Dimension**

## **Parameter**

| Model      | DS-1280ZJ-DM18           |
|------------|--------------------------|
| Parameters | Junction Box             |
| Appearance | Hikvision White          |
| Material   | Aluminum Alloy           |
| Dimension  | Φ 111mm (Φ 4.37")        |
| Weight     | Approx. 150 g (0.33 lb.) |