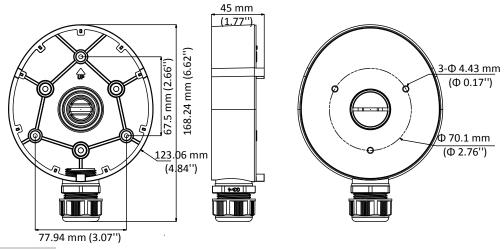

#### Dimension

#### Parameter

| Model      | DS-1280ZJ-TR12                                        |
|------------|-------------------------------------------------------|
| Parameters | Wall Mount                                            |
| Appearance | Hikvision White                                       |
| Material   | Alloy                                                 |
| Dimension  | 123.06 mm × 168.24 mm × 45 mm (4.84" × 6.62" × 1.77") |
| Weight     | 215 g (0.47 lb.)                                      |