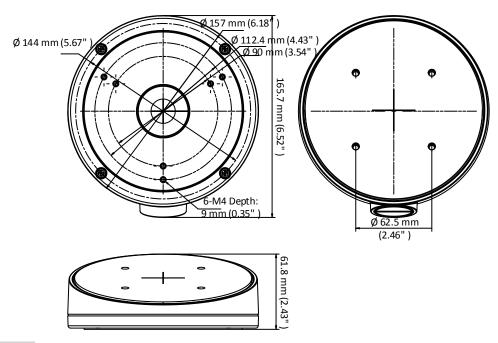

## **Dimension**

## **Parameter**

| Model      | DS-1281ZJ-M(Black)                                      |
|------------|---------------------------------------------------------|
| Parameters | Inclined Ceiling Mount                                  |
| Appearance | Black                                                   |
| Material   | Aluminum Alloy                                          |
| Dimension  | Ø 157 mm × 165.7 mm × 61.8 mm (Ø 6.18" × 6.52" × 2.43") |
| Weight     | 586 g (1.29 lb.)                                        |