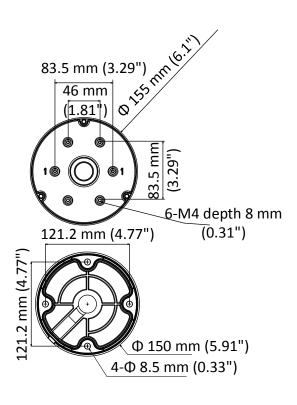

## **Dimension**

### **Parameter**

| Model      | DS-1471ZJ-155-Y                     |
|------------|-------------------------------------|
| Parameters | Pendant Mount                       |
| Appearance | Hikvision White                     |
| Material   | ADC12                               |
| Dimension  | Φ 155 mm × 565 mm (Φ 6.1" × 22.24") |
| Weight     | Approx. 650 g (1.4 lb.)             |