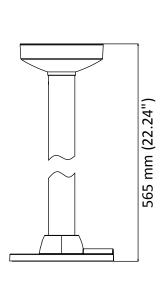

## **Dimension**

### **Parameter**

| Model      | DS-1471ZJ-155-Y                     |
|------------|-------------------------------------|
| Parameters | Pendant Mount                       |
| Appearance | Hikvision White                     |
| Material   | ADC12                               |
| Dimension  | Φ 155 mm × 565 mm (Φ 6.1" × 22.24") |
| Weight     | Approx. 650 g (1.4 lb.)             |