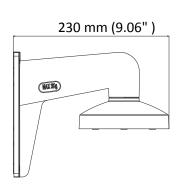

### **Dimension**

#### **Parameter**

| Model      | DS-1473ZJ-135                                        |
|------------|------------------------------------------------------|
| Parameters | Wall Mount                                           |
| Appearance | Hikvision White                                      |
| Material   | Aluminum Alloy                                       |
| Dimension  | Ø 136 mm × 183.5 mm × 230 mm (5.35" × 7.22" × 9.06") |
| Weight     | 704 g (1.55 lb.)                                     |