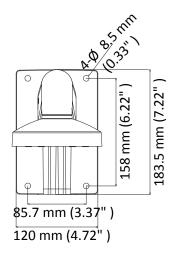

### **Dimension**

#### **Parameter**

| Model      | DS-1473ZJ-135                                        |
|------------|------------------------------------------------------|
| Parameters | Wall Mount                                           |
| Appearance | Hikvision White                                      |
| Material   | Aluminum Alloy                                       |
| Dimension  | Ø 136 mm × 183.5 mm × 230 mm (5.35" × 7.22" × 9.06") |
| Weight     | 704 g (1.55 lb.)                                     |