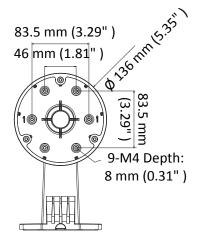

### **Dimension**

#### **Parameter**

| Model      | DS-1473ZJ-135                                        |
|------------|------------------------------------------------------|
| Parameters | Wall Mount                                           |
| Appearance | Hikvision White                                      |
| Material   | Aluminum Alloy                                       |
| Dimension  | Ø 136 mm × 183.5 mm × 230 mm (5.35" × 7.22" × 9.06") |
| Weight     | 704 g (1.55 lb.)                                     |