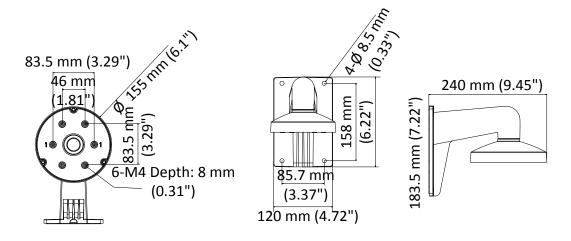

## **Dimension**

## **Parameter**

| Model      | DS-1473ZJ-155                                       |
|------------|-----------------------------------------------------|
| Parameters | Wall Mount for Dome Camera                          |
| Appearance | Hikvision White                                     |
| Material   | Aluminum Alloy                                      |
| Dimension  | Ø 155 mm × 183.5 mm × 240 mm (6.1" × 7.22" × 9.45") |
| Weight     | 650 g (1.4 lb.)                                     |