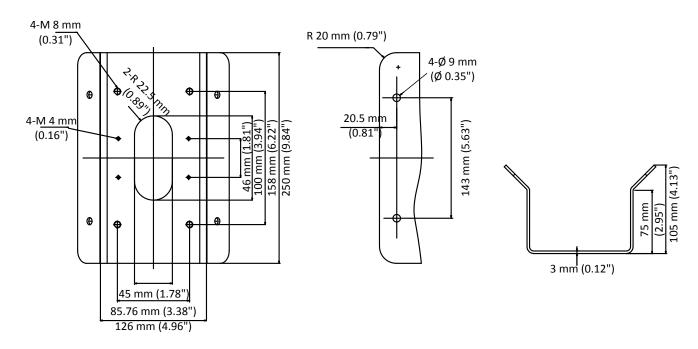

# **Dimension**

#### **Parameter**

| Model      | DS-1476ZJ-Y                                      |
|------------|--------------------------------------------------|
| Parameters | Corner Mount                                     |
| Appearance | Hikvision White                                  |
| Material   | SUS304                                           |
| Dimension  | 250 mm × 126 mm × 105 mm (9.84" × 4.96" × 4.13") |
| Weight     | Approx. 2280 g (5.03 lb.)                        |