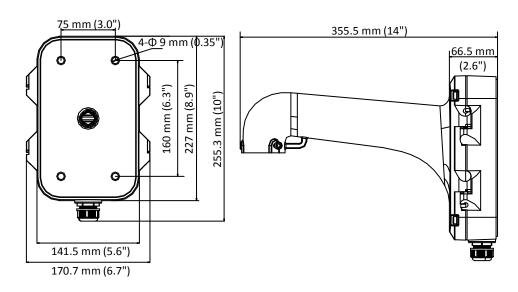

## **Dimension**

# **Parameter**

| Model      | DS-1604ZJ-P                                       |
|------------|---------------------------------------------------|
| Parameters | Wall Mount for Speed Dome                         |
| Appearance | Platinum Gray                                     |
| Material   | Aluminum Alloy                                    |
| Dimension  | 355.5 mm × 255.3 mm × 170.7 mm (14" × 10" × 6.7") |
| Weight     | 2150 g (4.7 lb.)                                  |