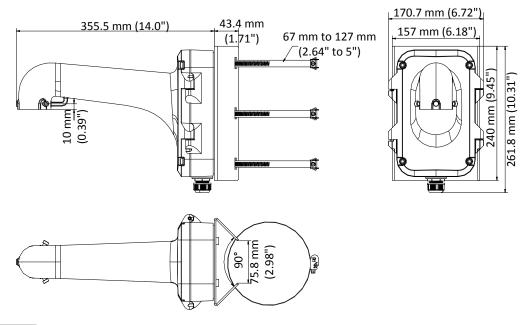

## **Dimension**

## **Parameter**

| Model      | DS-1604ZJ-Pole                                        |
|------------|-------------------------------------------------------|
| Parameters | Vertical Pole Mounting Bracket for Speed Dome         |
| Appearance | Hikvision White                                       |
| Material   | Aluminum Alloy and Steel                              |
| Dimension  | 355.5 mm × 261.8 mm × 170.7 mm (14" × 10.31" × 6.72") |
| Weight     | 3.8 Kg (8.38 lb.)                                     |