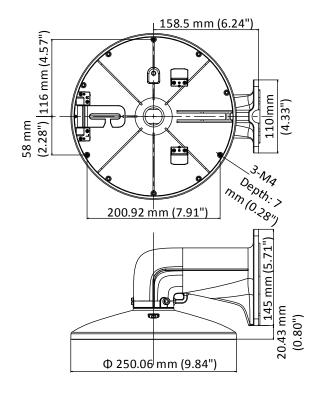

## **Dimension**

## **Parameter**

| Model            | DS-1618ZJ-6D                                           |
|------------------|--------------------------------------------------------|
| Parameters       | Wall Mount                                             |
| Appearance       | Hikvision White                                        |
| Application      | For indoor and outdoor installation                    |
| Material         | Aluminum alloy, stainless steel, and silicone rubber   |
| Angle Adjustment | Pan: 0° to 350°                                        |
| Dimension        | 283.5 mm × 250 mm × 165.5 mm (11.16 " × 9.84" × 6.52") |
| Weight           | Approx. 1356 g (2.99 lb.)                              |