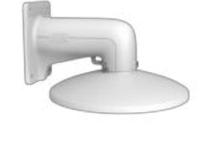

# DS-1618ZJ-6D

**Wall Mount** 

### **Feature**

- Made of aluminum alloy and stainless steel
- Quick installation
- Applicable to speed domes

## **Dimension**





## **Available Model**

DS-1618ZJ-6D

## **Parameter**

| Model            | DS-1618ZJ-6D                                           |
|------------------|--------------------------------------------------------|
| Parameters       | Wall Mount                                             |
| Appearance       | Hikvision White                                        |
| Application      | For indoor and outdoor installation                    |
| Material         | Aluminum alloy, stainless steel, and silicone rubber   |
| Angle Adjustment | Pan: 0° to 350°                                        |
| Dimension        | 283.5 mm × 250 mm × 165.5 mm (11.16 " × 9.84" × 6.52") |
| Weight           | Approx. 1356 g (2.99 lb.)                              |



## Note

- The wall mount should be