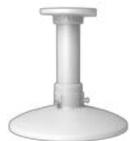

# **DS-1661ZJ-6D**

**Pendant Mount** 

# **Feature**

- Made of aluminum alloy and stainless steel
- Quick installation
- Applicable to speed domes for pendant mounting

# **Available Model**

DS-1661ZJ-6D