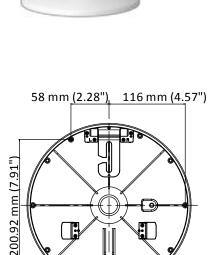

### **Dimension**

# **Parameter**

| Model            | DS-1661ZJ-6D                                         |
|------------------|------------------------------------------------------|
| Parameters       | Pendant Mount                                        |
| Appearance       | Hikvision White                                      |
| Application      | For indoor and outdoor installation                  |
| Material         | Aluminum alloy, stainless steel, and silicone rubber |
| Angle Adjustment | Pan: 0° to 350°                                      |
| Dimension        | Φ 250 mm × 247 mm (Φ 9.84 " × 9.72")                 |
| Weight           | Approx. 1338 g (2.95 lb.)                            |