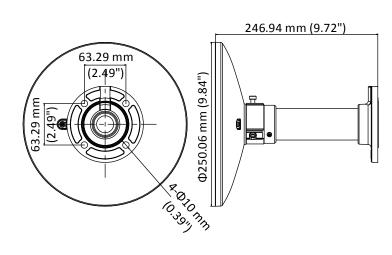

### **Dimension**

# **Parameter**

| Model            | DS-1661ZJ-6D                                         |
|------------------|------------------------------------------------------|
| Parameters       | Pendant Mount                                        |
| Appearance       | Hikvision White                                      |
| Application      | For indoor and outdoor installation                  |
| Material         | Aluminum alloy, stainless steel, and silicone rubber |
| Angle Adjustment | Pan: 0° to 350°                                      |
| Dimension        | Φ 250 mm × 247 mm (Φ 9.84 " × 9.72")                 |
| Weight           | Approx. 1338 g (2.95 lb.)                            |