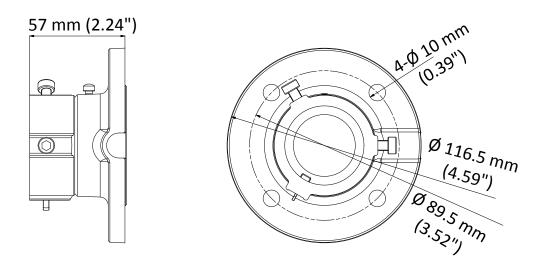

#### Dimension

### Parameter

| Model      | DS-1663ZJ-P                        |
|------------|------------------------------------|
| Parameters | Ceiling Mount for Speed Dome       |
| Appearance | Platinum Gray                      |
| Material   | Aluminum Alloy                     |
| Dimension  | Ø 116.5 mm × 57 mm (4.59" × 2.24") |
| Weight     | 380 g (0.84 lb.)                   |