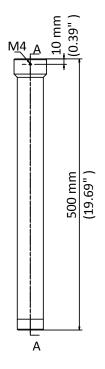

## **Dimension**

### **Parameter**

| Model      | DS-1682ZJ-P                         |
|------------|-------------------------------------|
| Parameters | Extendable Pole for Pendant Mount   |
| Appearance | Platinum Gray                       |
| Material   | Aluminum Alloy                      |
| Dimension  | Ø 60 mm × 500 mm (Ø 2.36" × 19.69") |
| Weight     | 1050 g (2.31 lb.)                   |