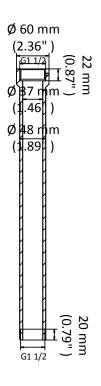

## **Dimension**

### **Parameter**

| Model      | DS-1682ZJ-P                         |
|------------|-------------------------------------|
| Parameters | Extendable Pole for Pendant Mount   |
| Appearance | Platinum Gray                       |
| Material   | Aluminum Alloy                      |
| Dimension  | Ø 60 mm × 500 mm (Ø 2.36" × 19.69") |
| Weight     | 1050 g (2.31 lb.)                   |