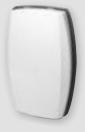

## Ricochet® enabled wireless external sounders

Designed to surpass expectations, the Premier Elite Odyssey wireless external sounders offer new levels of wireless protection. Combining Texecom's widely acclaimed Odyssey design with Ricochet® mesh technology, the most popular external sounders on the market are now available in wireless form.

- 105dB(A) Piezo Sounder
- High Brightness LED Strobe
- Selectable Comfort LEDs
- IP65 Sealed Electronics
- Wall and Lid Tamper
- 2 to 5 Year Battery Life
- · Features Ricochet Mesh Technology
- Powered by 8 x AA Lithium Batteries (included)
- PD6662: 2010, EN50131-4, EN50131-5-3 Grade 2, Class IV

Premier Elite Odyssey 1-W

Premier Elite Odyssey 2-W

**Premier Elite** Odyssey 3-W

**Premier Elite** Odyssey 4-W

Premier Elite Odyssey 5-W

Sales: 01706 220460 Visit: www.texe.com