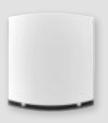

## Ricochet® enabled wireless external sounders

Designed to surpass expectations, the Premier Elite Odyssey wireless external sounders offer new levels of wireless protection. Combining Texecom's widely acclaimed Odyssey design with Ricochet® mesh technology, the most popular external sounders on the market are now available in wireless form.

- 105dB(A) Piezo Sounder
- High Brightness LED Strobe
- Selectable Comfort LEDs
- IP65 Sealed Electronics
- Wall and Lid Tamper
- 2 to 5 Year Battery Life
- · Features Ricochet Mesh Technology
- Powered by 8 x AA Lithium Batteries (included)
- PD6662: 2010, EN50131-4, EN50131-5-3 Grade 2, Class IV

Premier Elite Odyssey 1-W

Premier Elite Odyssey 2-W

**Premier Elite** Odyssey 3-W

**Premier Elite** Odyssey 4-W

Premier Elite Odyssey 5-W

Sales: 01706 220460 Visit: www.texe.com