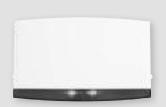

## Ricochet® enabled wireless external sounders

Designed to surpass expectations, the Premier Elite Odyssey wireless external sounders offer new levels of wireless protection. Combining Texecom's widely acclaimed Odyssey design with Ricochet® mesh technology, the most popular external sounders on the market are now available in wireless form.

- 105dB(A) Piezo Sounder
- High Brightness LED Strobe
- Selectable Comfort LEDs
- IP65 Sealed Electronics
- Wall and Lid Tamper
- 2 to 5 Year Battery Life
- · Features Ricochet Mesh Technology
- Powered by 8 x AA Lithium Batteries (included)
- PD6662: 2010, EN50131-4, EN50131-5-3 Grade 2, Class IV

Premier Elite Odyssey 1-W

Premier Elite Odyssey 2-W

**Premier Elite** Odyssey 3-W

**Premier Elite** Odyssey 4-W

Premier Elite Odyssey 5-W

Sales: 01706 220460 Visit: www.texe.com