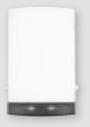

- 105dB(A) Piezo Sounder
- High Brightness LED Strobe
- Selectable Comfort LEDs
- IP65 Sealed Electronics
- Wall and Lid Tamper
- 2 to 5 Year Battery Life
- · Features Ricochet Mesh Technology
- Powered by 8 x AA Lithium Batteries (included)
- PD6662: 2010, EN50131-4, EN50131-5-3 Grade 2, Class IV

The Premier Elite Odyssey-W products are available as backplates only, with covers available separately. Premier Elite Odyssey covers are interchangeable between wired and wireless versions, allowing the same company screen print to be used across a range of applications.