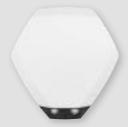

## Ricochet® enabled wireless external sounders

Designed to surpass expectations, the Premier Elite Odyssey wireless external sounders offer new levels of wireless protection. Combining Texecom's widely acclaimed Odyssey design with Ricochet® mesh technology, the most popular external sounders on the market are now available in wireless form.

- 105dB(A) Piezo Sounder
- High Brightness LED Strobe
- Selectable Comfort LEDs
- IP65 Sealed Electronics
- Wall and Lid Tamper
- 2 to 5 Year Battery Life
- · Features Ricochet Mesh Technology
- Powered by 8 x AA Lithium Batteries (included)
- PD6662: 2010, EN50131-4, EN50131-5-3 Grade 2, Class IV

Premier Elite Odyssey 1-W

Premier Elite Odyssey 2-W

**Premier Elite** Odyssey 3-W

**Premier Elite** Odyssey 4-W

Premier Elite Odyssey 5-W

Sales: 01706 220460 Visit: www.texe.com