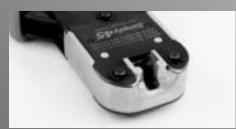

## ALL-IN-ONE RJ45 CRIMP TOOL

Shielded & Unshielded

Crimps all *Simply45*RJ45 Modular Plugs Standard
WE/SS (8P8C) and Pass Through

RATCHETED for Full Compression Cycle

REINFORCED STEEL for Greater Stability

Cuts and Strips Cable. Crimps External Ground Arm

Simply Better Quality, Simply Easier to Use, Simply More Affordable