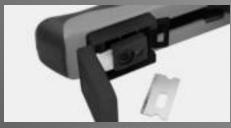

SLIDING TOOL LOCK to keep the crimp tool closed when not in use

WIRE PATTERN ALIGNMENT
Where you most need it, right under the crimp socket

BLADE STORAGE Built into the Tool Handle for Easy Access

MULTI-FUNCTION