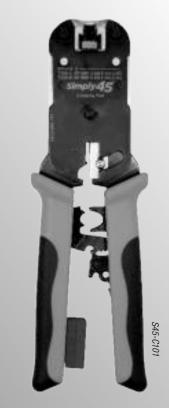

## ALL-IN-ONE RJ45 CRIMP TOOL

Shielded & Unshielded

Crimps all *Simply45*RJ45 Modular Plugs Standard
WE/SS (8P8C) and Pass Through

RATCHETED for Full Compression Cycle

REINFORCED STEEL for Greater Stability

SLIDING TOOL LOCK to keep the crimp tool closed when not in use

WIRE PATTERN ALIGNMENT
Where you most need it, right under the crimp socket

BLADE STORAGE Built into the Tool Handle for Easy Access

MULTI-FUNCTION

Cuts and Strips Cable. Crimps External Ground Arm

Simply Better Quality, Simply Easier to Use, Simply More Affordable