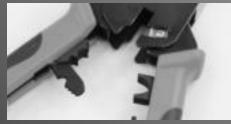

SLIDING TOOL LOCK to keep the crimp tool closed when not in use

WIRE PATTERN ALIGNMENT
Where you most need it, right under the crimp socket

BLADE STORAGE Built into the Tool Handle for Easy Access

MULTI-FUNCTION

Cuts and Strips Cable. Crimps External Ground Arm

Simply Better Quality, Simply Easier to Use, Simply More Affordable