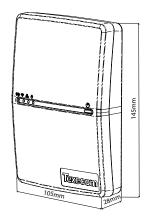

Control any mains-powered device remotely with the Texecom Connect SmartPlug. This *Ricochet*<sup>®</sup> enabled wireless plug sits between a wall socket and the power plug of a device, and is controlled via the Texecom Connect App.



| Standards & Specifications |                            |
|----------------------------|----------------------------|
| Product Type               | CELA0000                   |
| Ethernet                   | 10/100 Base-T, 100 Base-TX |
| WiFi Module                | 2.4Ghz IEE802.11 (b/g/n)   |
| Max RF Power               | 15 dbm - internal antenna  |
| Operating Voltage          | 8 - 15V DC                 |
| Typical Current            | 150mA                      |
| Relative Humidity          | 0 – 95% non-condensing     |

Dimensions & Weight



0°C to +40°C