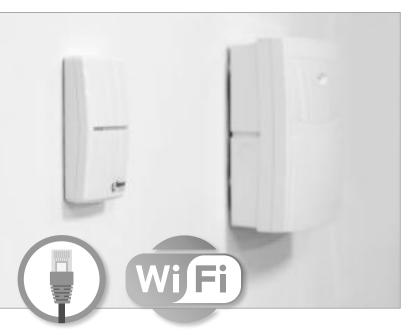

### Connect your panel to any local area network

The Texecom Connect SmartCom is an Ethernet and WiFi communicator that facilitates the Texecom Connect experience by connecting any Premier Elite control panel to a local area network.

Communicating exclusively using outbound connections, The Texecom Connect SmartCom removes the need to open any router ports, ensuring simplicity of installation and maximum security.

As such, any installation that has a reliable internet connection can benefit from Texecom Connect with the addition of the Texecom Connect SmartCom.