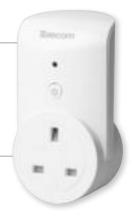

#### Texecom Connect SmartPlug

Control any mains-powered device remotely with the Texecom Connect SmartPlug. This *Ricochet*<sup>®</sup> enabled wireless plug sits between a wall socket and the power plug of a device, and is controlled via the Texecom Connect App.