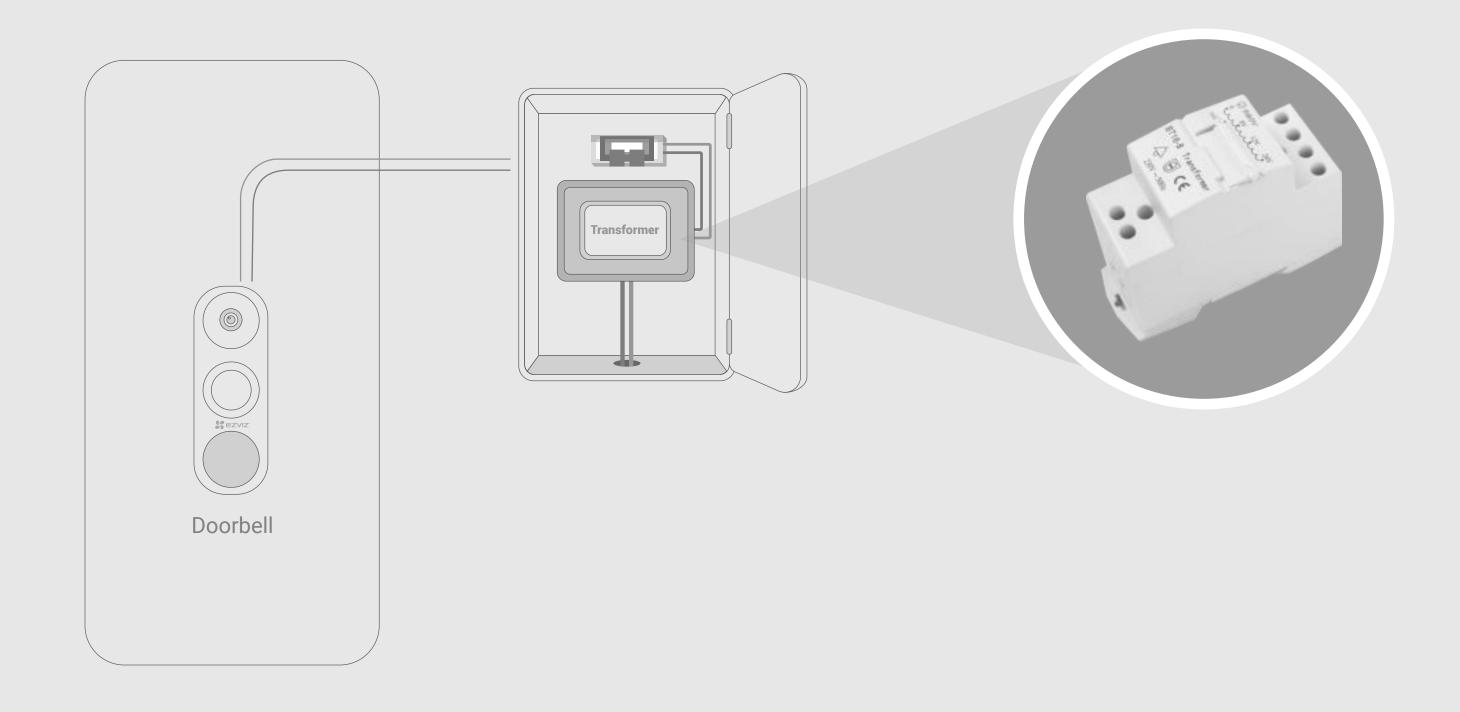

## Safe and stable.

Converting the 230 VAC input voltage to a smooth 8, 12 or 24 VAC regulated output voltage, this Standard Transformer provides a constant power supply to your EZVIZ doorbell and a variety of home appliances!

Warning: To ensure your safety, it is advised that you hire a licensed electrician to install this transformer.