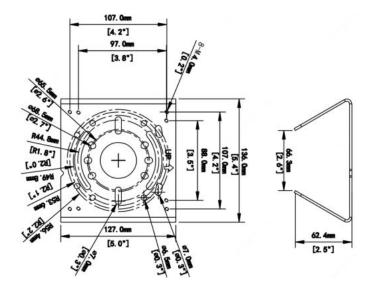

## **Dimensions**

## **Specifications**

| Bracket               | TR-UP06-IN                          |
|-----------------------|-------------------------------------|
| Application           | Outdoor, pole or rail installation  |
| Dimensions(L × W × H) | 136mmx127mmx62.4mm (5.4"x5.0"x2.5") |
| Embrace hoop diameter | 67mm~127mm(2.6"~5")                 |
| Weight                | 0.75kg(1.65lb)                      |
| Material              | Galvanized sheet                    |