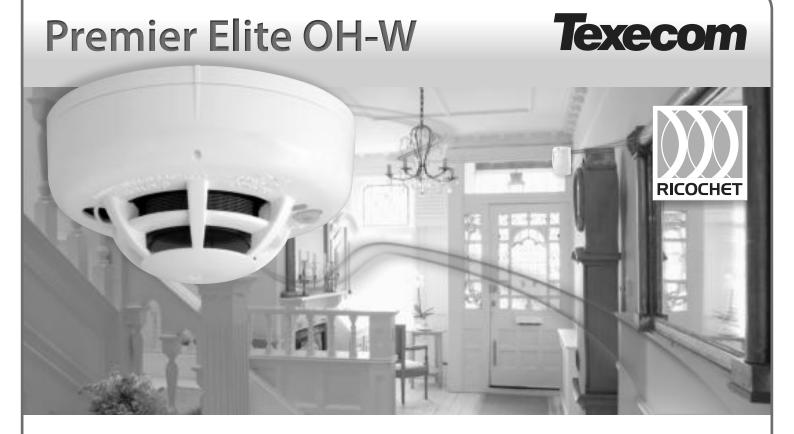

## Ricochet® enabled wireless smoke detector

Manufactured in partnership with Apollo, the Premier Elite OH-W combines world-class fire sensing with Ricochet mesh technology. Compatible with Premier Elite control panels (V2.11 and above), the Premier Elite OH-W optical and heat fire detector offers sensing of a wide range of fire types and provides the following outstanding features:

- Compatible with Premier Elite control panels V2.11 and above
- · Optical and heat fire sensing
- · Ricochet mesh technology
- 85dB(A) built-in sounder
- Powered by 3 x AAA batteries (included)
- 1.5 year battery life
- EN14604, EN50131-5-3, EN50131-1, PD6662:2010, Grade 2 Class II