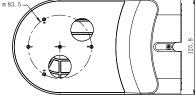

#### **Dimension:**

## Parameter:

| Model      | DS-1294ZJ              |
|------------|------------------------|
|            | Wall Mount Bracket for |
| Parameters | PTZ Camera             |
| Appearance | Hik White              |
| Material   | Toughened Plastic      |
| Dimension  | 230×80×130mm           |
| Weight     | 450g                   |

Note: The actual dome camera may vary from the picture above.