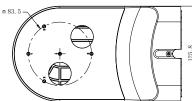

#### **Dimension:**

## Parameter:

| Model      | DS-1294ZJ              |
|------------|------------------------|
|            | Wall Mount Bracket for |
| Parameters | PTZ Camera             |
| Appearance | Hik White              |
| Material   | Toughened Plastic      |
| Dimension  | 230×80×130mm           |
| Weight     | 450g                   |