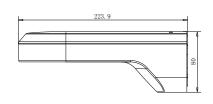

#### **Dimension:**

## Parameter:

| Model      | DS-1294ZJ              |
|------------|------------------------|
|            | Wall Mount Bracket for |
| Parameters | PTZ Camera             |
| Appearance | Hik White              |
| Material   | Toughened Plastic      |
| Dimension  | 230×80×130mm           |
| Weight     | 450g                   |

Note: The actual dome camera may vary from the picture above.