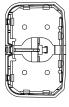

# **DS-1294ZJ**

Wall Mount Bracket for

PTZ Camera



#### **Features:**

- Toughened plastic material with surface spray treatment
- Hikvision white

#### **Dimension:**









## **Order Model:**

DS-1294ZJ

## Parameter:

| Model      | DS-1294ZJ              |
|------------|------------------------|
|            | Wall Mount Bracket for |
| Parameters | PTZ Camera             |
| Appearance | Hik White              |
| Material   | Toughened Plastic      |
| Dimension  | 230×80×130mm           |
| Weight     | 450g                   |

## **Notice:**

- The bracket should be installed on flat wall
- The wall must be capable of supporting over 3 times as much as the total weight of the camera and the mount.
- The maximum load capacity of the bracket is 4.5KG

Note: The actual dome camera may vary from the picture above.